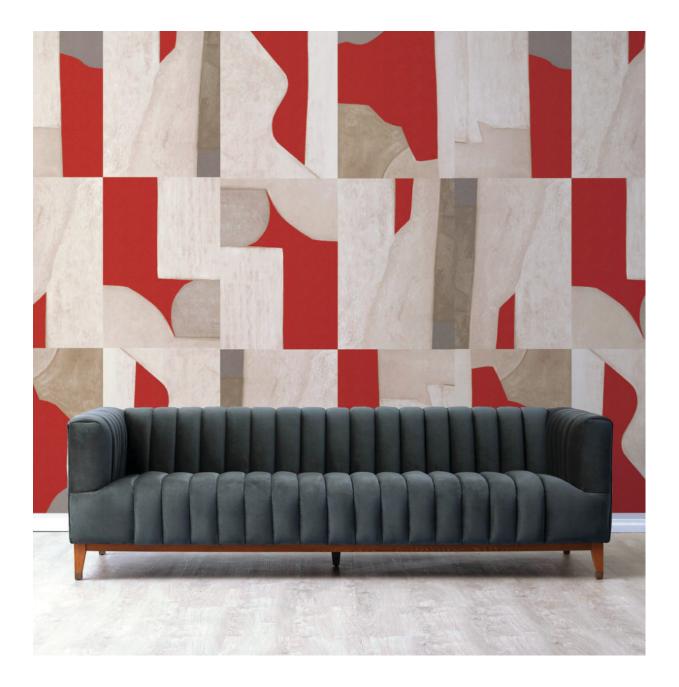

Matte Finish

#### CONTENT

Coated non-woven fabric with poly/cotton Osnaburg Scrim and a soft, suede-like touch

**PRINT METHOD** Digitally printed using UV gel inks

#### TRIMMED WIDTH

Sold per panel at custom height Each panel is identical and measures 50"W after trim

#### DIRECTION

Reverse Hang design. Every other panel is rotated 180° to create a complete mural design.

As the panel length increases, artwork is added equally to the top and bottom of the design.

Composed of rectangular blocks of artwork. Each block measures 25"W x 36"H.

#### PRODUCT SAFETY

PVC-free ASTM E84 CLASS A Complies with European REACH Standards Complies with Lacey Act RoHS Compliant Prop 65 Compliant No Phthalates

#### **FSC CERTIFIED**

Responsible use of forest resources

# RICCI STUDIO

### IN SITU