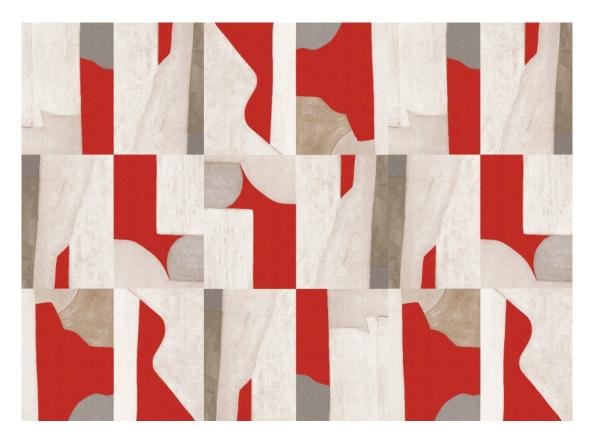

## RICCI STUDIO

This image represents three 9' panels.

### TEMPO PRESTO

TP4373167

#### DIRECTION

Reverse Hang design. Every other panel is rotated 180° to create a complete mural design.

As the panel length increases, artwork is added equally to the top and bottom of the design.

Composed of rectangular blocks of artwork. Each block measures 25"W x 36"H.