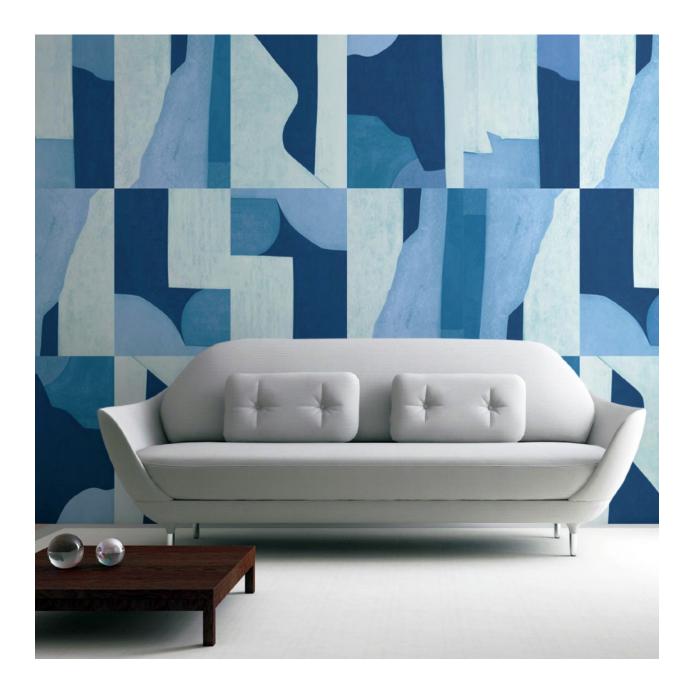

l / Matte Finish

#### **CONTENT**

Coated non-woven fabric with poly/cotton Osnaburg Scrim and a soft, suede-like touch

# **PRINT METHOD**

Digitally printed using UV gel inks

### TRIMMED WIDTH

Sold per panel at custom height Each panel is identical and measures 50"W after trim

### **DIRECTION**

Reverse Hang design. Every other panel is rotated 180° to create a complete mural design.

As the panel length increases, artwork is added equally to the top and bottom of the design.

Composed of rectangular blocks of artwork. Each block measures 25"W x 36"H.

# **PRODUCT SAFETY**

PVC-free
ASTM E84 CLASS A
Complies with European REACH Standards
Complies with Lacey Act
RoHS Compliant
Prop 65 Compliant
No Phthalates

#### **FSC CERTIFIED**

Responsible use of forest resources

# **IN SITU**