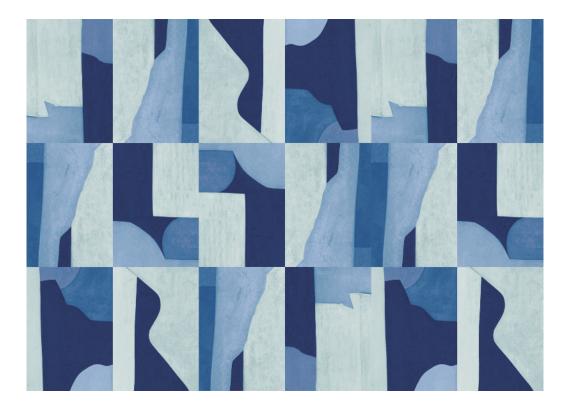

# RICCI STUDIO

This image represents three 9' panels.

# **TEMPO LARGO**

TP8846212

### **DIRECTION**

Reverse Hang design. Every other panel is rotated 180° to create a complete mural design.

As the panel length increases, artwork is added equally to the top and bottom of the design.

Composed of rectangular blocks of artwork. Each block measures 25"W x 36"H.