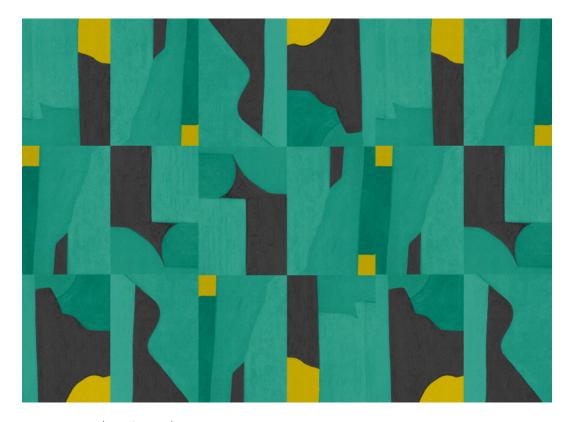

## RICCI STUDIO

This image represents three 9' panels.

## TRIMMED WIDTH

Sold per panel at custom height Each panel is identical and measures 50"W after trim

#### **DIRECTION**

Reverse Hang design. Every other panel is rotated 180° to create a complete mural design.

As the panel length increases, artwork is added equally to the top and bottom of the design.

Composed of rectangular blocks of artwork. Each block measures 25"W x 36"H.