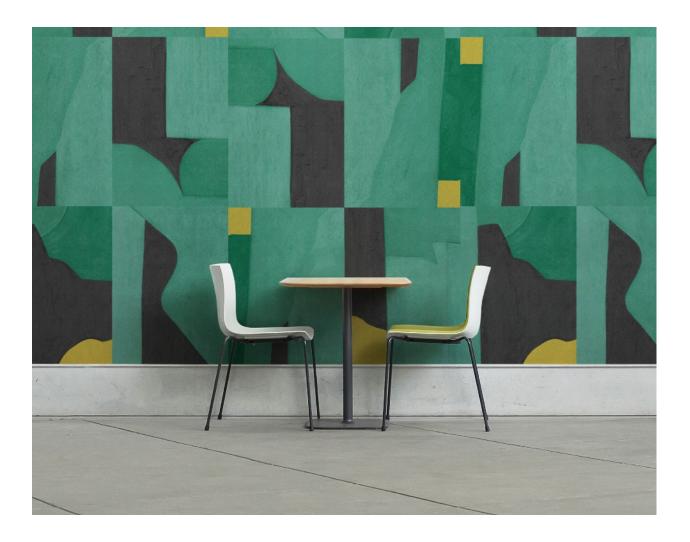

mercial / Matte Finish

## CONTENT

Coated non-woven fabric with poly/cotton Osnaburg Scrim and a soft, suede-like touch

## **PRINT METHOD**

Digitally printed using UV gel inks

## TRIMMED WIDTH

Sold per panel at custom height Each panel is identical and measures 50"W after trim

#### **DIRECTION**

Reverse Hang design. Every other panel is rotated 180° to create a complete mural design.

As the panel length increases, artwork is added equally to the top and bottom of the design.

Composed of rectangular blocks of artwork. Each block measures 25"W x 36"H.

#### **PRODUCT SAFETY**

PVC-free
ASTM E84 CLASS A
Complies with European REACH Standards
Complies with Lacey Act
RoHS Compliant
Prop 65 Compliant
No Phthalates

#### **FSC CERTIFIED**

Responsible use of forest resources

# IN SITU