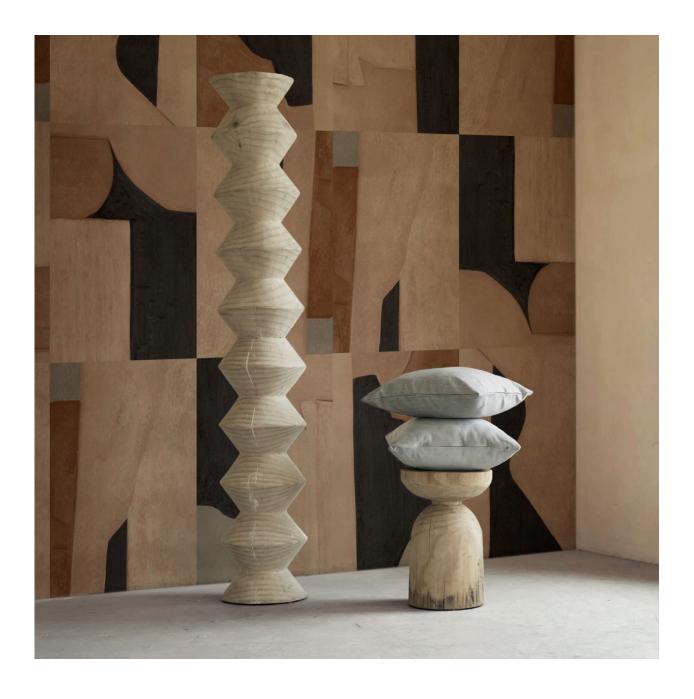

Matte Finish

#### CONTENT

Coated non-woven fabric with poly/cotton Osnaburg Scrim and a soft, suede-like touch

### **PRINT METHOD**

Digitally printed using UV gel inks

#### TRIMMED WIDTH

Sold per panel at custom height Each panel is identical and measures 50"W after trim

#### **DIRECTION**

Reverse Hang design. Every other panel is rotated 180° to create a complete mural design.

As the panel length increases, artwork is added equally to the top and bottom of the design.

Composed of rectangular blocks of artwork. Each block measures 25"W x 36"H.

#### **PRODUCT SAFETY**

PVC-free
ASTM E84 CLASS A
Complies with European REACH Standards
Complies with Lacey Act
RoHS Compliant
Prop 65 Compliant
No Phthalates

#### **FSC CERTIFIED**

Responsible use of forest resources

# **IN SITU**