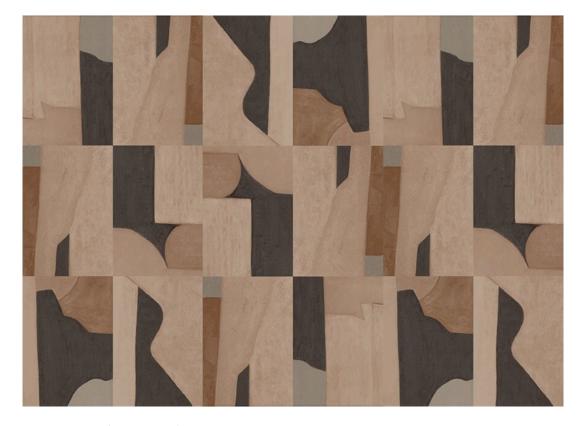

## RICCI STUDIO

This image represents three 9' panels.

## **TEMPO ADAGIO**

TP8649422

#### TRIMMED WIDTH

Sold per panel at custom height Each panel is identical and measures 50"W after trim

#### **DIRECTION**

Reverse Hang design. Every other panel is rotated 180° to create a complete mural design.

As the panel length increases, artwork is added equally to the top and bottom of the design.

Composed of rectangular blocks of artwork. Each block measures 25"W x 36"H.