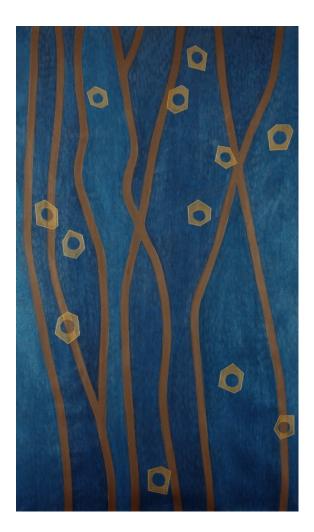

### FOREST INDIGO

SQ5198079

These hand-painted wallpapers are quite resilient, though proper care is important. For cleaning, they may be wiped carefully with a slightly damp cloth or dusted. Please test any cleaning method in a discrete area first. Abrasives should not be used. Subtle differences in tone, color, or brushstroke are characteristics of hand-crafted wallpaper and should not be considered a defect. **STANDARD** Hand-Painted