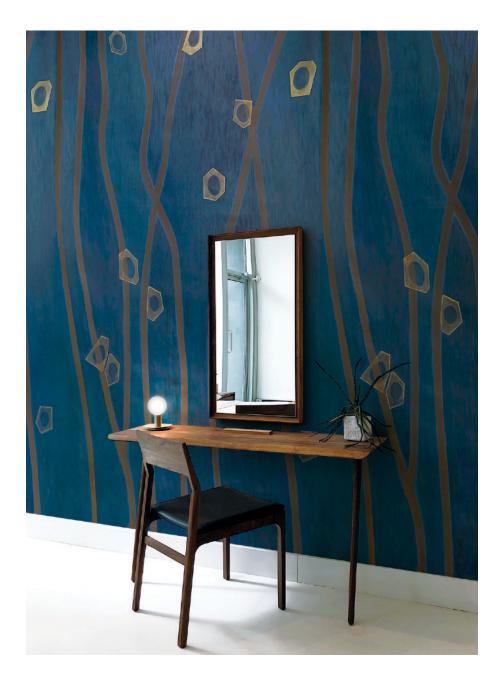

se hand-painted wallpapers are quite resilient, though proper care is important. For cleaning, they may be wiped carefully with a slightly damp cloth or dusted. Please test any cleaning method in a discrete area first. Abrasives should not be used. Subtle differences in tone, color, or brushstroke are characteristics of hand-crafted wallpaper and should not be considered a defect. **STANDARD** Hand-Painted

**GROUND** Heavy-duty 20oz smooth vinyl

**COLORANTS** 100% water-based, non-toxic paints

**REPEAT HEIGHT** None

**REPEAT WIDTH** One panel

UNTRIMMED WIDTH 52"

TRIMMED WIDTH 50"

MAINTENANCE Light sponge

**END USER BENEFITS** Delicate metalic glaze patina

FIRE RATING ASTM E84 CLASS A

#### NOTES

Priced per panel at custom height One 9' panel minimum

# RICCI STUDIO

### IN SITU