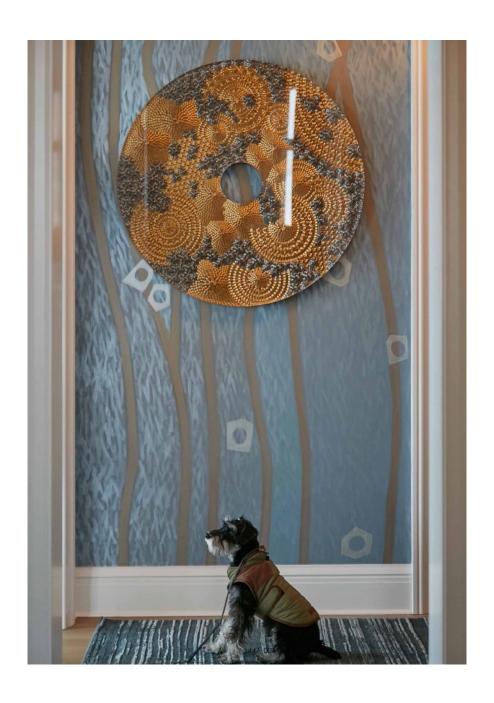

lient, though proper care is important. For cleaning, they may be wiped carefully with a slightly damp cloth or dusted. Please test any cleaning method in a discrete area first. Abrasives should not be used. Subtle differences in tone, color, or brushstroke are characteristics of hand-crafted wallpaper and should not be considered a defect.

### **STANDARD**

Hand-Painted

### **GROUND**

Heavy-duty 20oz smooth vinyl

# **COLORANTS**

100% water-based, non-toxic paints

### REPEAT HEIGHT

None

# **REPEAT WIDTH**

One panel

# **UNTRIMMED WIDTH**

52"

# TRIMMED WIDTH

50"

# **MAINTENANCE**

Light sponge

# **END USER BENEFITS**

Delicate metalic glaze patina

# FIRE RATING

ASTM E84 CLASS A

## **NOTES**

Priced per panel at custom height One 9' panel minimum

# RICCI STUDIO

# IN SITU