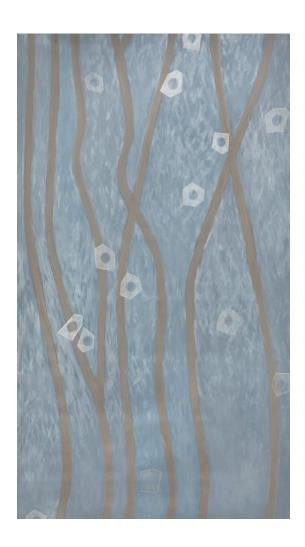

# **FOREST GOSSAMER**

SQ9971564

These hand-painted wallpapers are quite resilient, though proper care is important. For cleaning, they may be wiped carefully with a slightly damp cloth or dusted. Please test any cleaning method in a discrete area first. Abrasives should not be used. Subtle differences in tone, color, or brushstroke are characteristics of hand-crafted wallpaper and should not be considered a defect.

### **STANDARD**

Hand-Painted

### **GROUND**

Heavy-duty 20oz smooth vinyl

# **COLORANTS**

100% water-based, non-toxic paints

### REPEAT HEIGHT

None

# **REPEAT WIDTH**

One panel

# **UNTRIMMED WIDTH**

52"

# TRIMMED WIDTH

50"

# **END USER BENEFITS**

Delicate metalic glaze patina