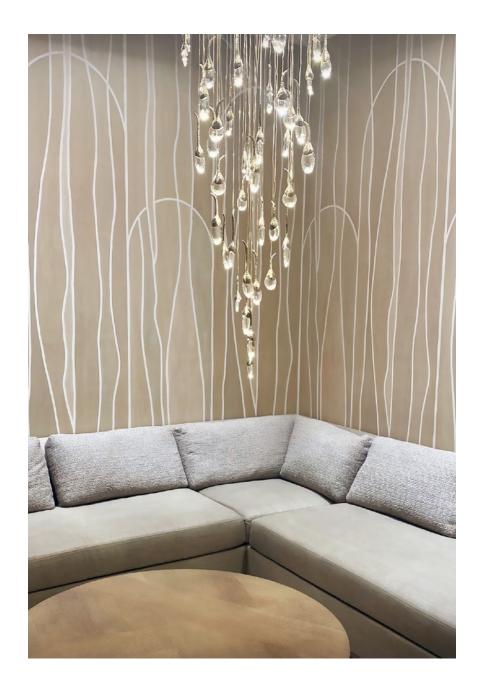

resilient, though proper care is important. For cleaning, they may be wiped carefully with a slightly damp cloth or dusted. Please test any cleaning method in a discrete area first. Abrasives should not be used. Subtle differences in tone, color, or brushstroke are characteristics of hand-crafted wallpaper and should not be considered a defect.

# STANDARD

Hand-Painted

### **GROUND**

Heavy-duty 20oz smooth vinyl

# **COLORANTS**

100% water-based, non-toxic paints

#### REPEAT HEIGHT

None

#### REPEAT WIDTH

One panel

# **UNTRIMMED WIDTH**

52"

# TRIMMED WIDTH

50"

# **MAINTENANCE**

Light sponge

# **END USER BENEFITS**

Delicate metalic glaze patina

## FIRE RATING

ASTM E84 CLASS A

### **NOTES**

Priced per panel at custom height One 9' panel minimum

# RICCI STUDIO

# IN SITU