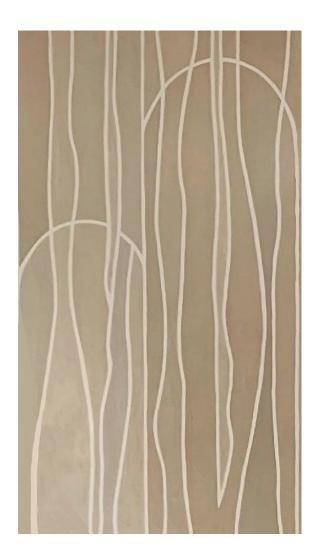

# **CASCADE HAZEL**

SQ3300732

These hand-painted wallpapers are quite resilient, though proper care is important. For cleaning, they may be wiped carefully with a slightly damp cloth or dusted. Please test any cleaning method in a discrete area first. Abrasives should not be used. Subtle differences in tone, color, or brushstroke are characteristics of hand-crafted wallpaper and should not be considered a defect.

# STANDARD

Hand-Painted

### **GROUND**

Heavy-duty 20oz smooth vinyl

# **COLORANTS**

100% water-based, non-toxic paints

#### REPEAT HEIGHT

None

#### REPEAT WIDTH

One panel

# **UNTRIMMED WIDTH**

52"

# TRIMMED WIDTH

50"

# **END USER BENEFITS**

Delicate metalic glaze patina