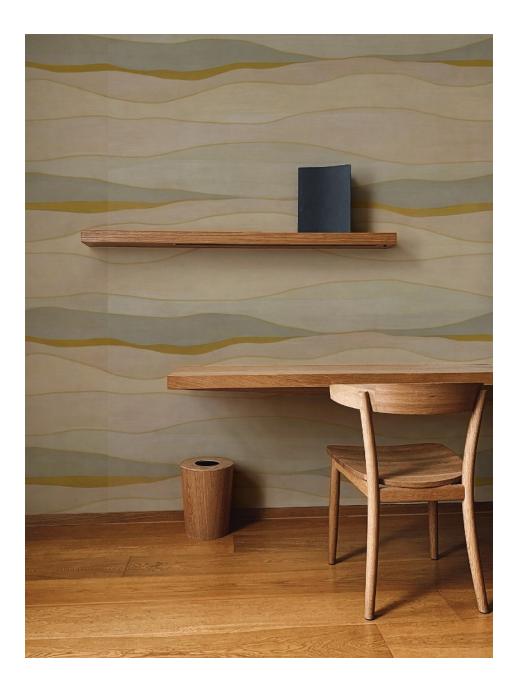

e hand-painted wallpapers are quite resilient, though proper care is important. For cleaning, they may be wiped carefully with a slightly damp cloth or dusted. Please test any cleaning method in a discrete area first. Abrasives should not be used. Subtle differences in tone, color, or brushstroke are characteristics of hand-crafted wallpaper and should not be considered a defect. **STANDARD** Hand-Painted

**GROUND** Heavy-duty 20oz smooth vinyl

**COLORANTS** 100% water-based, non-toxic paints

REPEAT HEIGHT None

**REPEAT WIDTH** One panel

UNTRIMMED WIDTH 52"

TRIMMED WIDTH 50"

#### MAINTENANCE Light sponge

**END USER BENEFITS** Delicate metalic glaze patina

FIRE RATING ASTM E84 CLASS A

#### NOTES

Priced per panel at custom height One 9' panel minimum

# RICCI STUDIO

### IN SITU