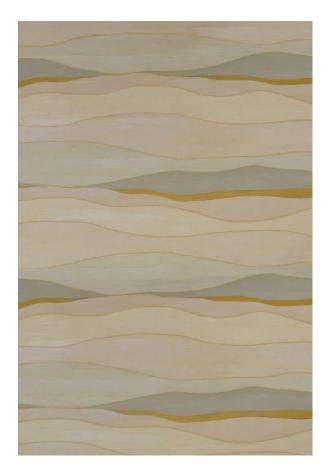

### ATMOSPHERE ROSEGOLD

SQ6097227

These hand-painted wallpapers are quite resilient, though proper care is important. For cleaning, they may be wiped carefully with a slightly damp cloth or dusted. Please test any cleaning method in a discrete area first. Abrasives should not be used. Subtle differences in tone, color, or brushstroke are characteristics of hand-crafted wallpaper and should not be considered a defect. **STANDARD** Hand-Painted

**GROUND** Heavy-duty 20oz smooth vinyl

**COLORANTS** 100% water-based, non-toxic paints

REPEAT HEIGHT None

**REPEAT WIDTH** One panel

UNTRIMMED WIDTH 52"

TRIMMED WIDTH 50"

#### MAINTENANCE Light sponge

**END USER BENEFITS** Delicate metalic glaze patina

FIRE RATING ASTM E84 CLASS A