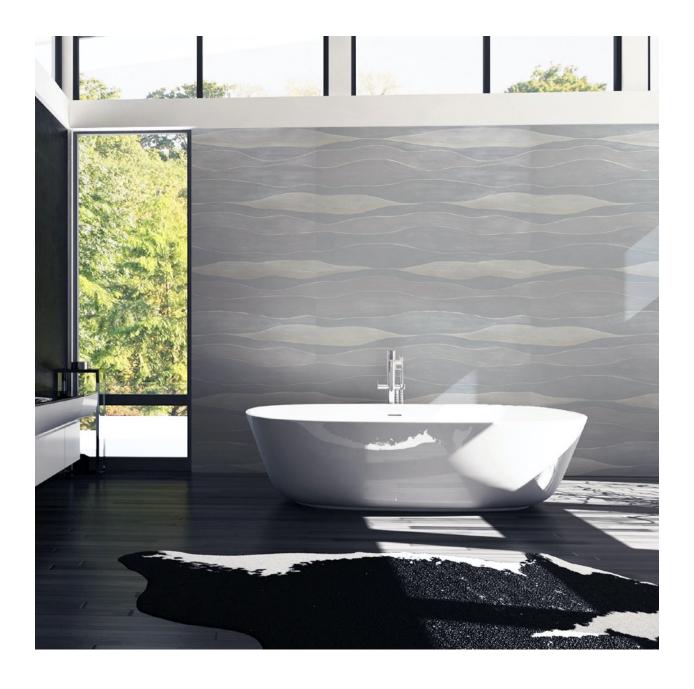

oper care is important. For cleaning, they may be wiped carefully with a slightly damp cloth or dusted. Please test any cleaning method in a discrete area first. Abrasives should not be used. Subtle differences in tone, color, or brushstroke are characteristics of hand-crafted wallpaper and should not be considered a defect.

#### **STANDARD**

Hand-Painted

#### **GROUND**

Heavy-duty 20oz smooth vinyl

#### **COLORANTS**

100% water-based, non-toxic paints

#### REPEAT HEIGHT

None

#### **REPEAT WIDTH**

One panel

#### **UNTRIMMED WIDTH**

52"

## TRIMMED WIDTH

50"

#### **MAINTENANCE**

Light sponge

#### **END USER BENEFITS**

Delicate metalic glaze patina

# FIRE RATING

ASTM E84 CLASS A

### NOTES

Priced per panel at custom height One 9' panel minimum

# RICCI STUDIO

# IN SITU