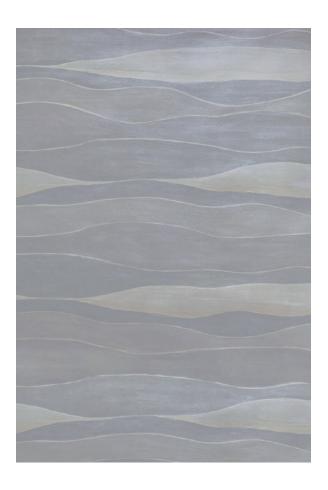

# ATMOSPHERE GLACIER

SQ8264967

These hand-painted wallpapers are quite resilient, though proper care is important. For cleaning, they may be wiped carefully with a slightly damp cloth or dusted. Please test any cleaning method in a discrete area first. Abrasives should not be used. Subtle differences in tone, color, or brushstroke are characteristics of hand-crafted wallpaper and should not be considered a defect.