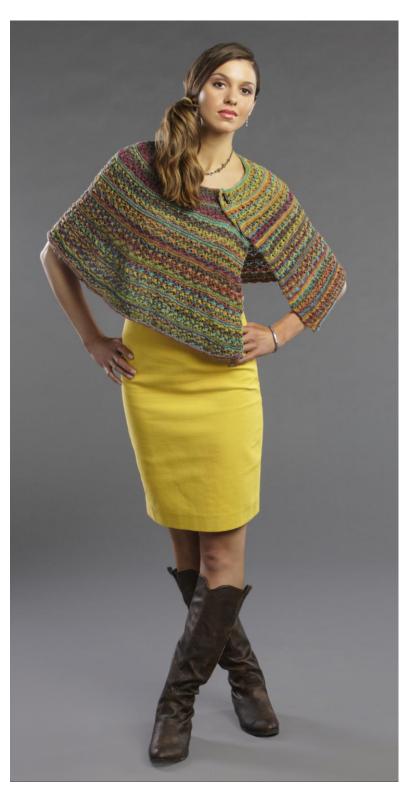

## **Sonoma Skies Shawl**

Designed by Universal Yarn Design Team

# **FINISHED MEASUREMENTS**

Lower Edge: 65" Depth: 16"

# **MATERIALS**

Wisdom Yarns Saki Bamboo (50% superwash merino, 25% rayon from bamboo, 25% nylon; 100g/462 yds)

101 Crayon Box – 2
balls

Needles: US Size 7 (4.5 mm) 32" circular needle *or size* needed to obtain gauge Notions: Tapestry needle