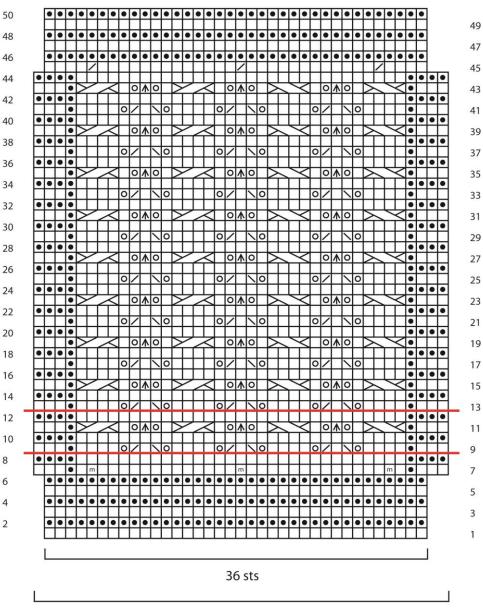

# Posts and Links

39 sts

| Key |                        |            |                |
|-----|------------------------|------------|----------------|
|     | knit on RS, purl on WS | $\Lambda$  | sl2-k1-p2sso   |
| •   | purl on RS, knit on WS | 0          | yo             |
| m   | make 1 stitch          | $\searrow$ | 2x2LC          |
| /   | k2tog                  |            | 2x2RC          |
|     | ssk                    |            | pattern repeat |

#### **POSTS AND LINKS**

Cast on 36 sts.

Rows 1-6: Knit.

Row 7 (RS): K3, p1, k1, [m1, k13] 2 times, m1,

k1, p1, k3 – 3 sts inc'd, 39 sts.

Row 8 (WS): K4, purl to last 4 sts, k4.

**Row 9:** K3, p1, [k4, yo, ssk, k1, k2tog, yo] 3

times, k4, p1, k3.

**Row 10:** K4, purl to last 4 sts, k4.

**Row 11:** K3, p1, 2x2LC, k1, yo, sl2-k1-p2sso, yo, k1, 2x2LC, k1, yo, sl2-k1-p2sso, yo, k1, 2x2RC, k1, yo, sl2-k1-p2sso, yo, k1, 2x2RC, p1, k3.

**Row 12:** K4, purl to last 4 sts, k4.

**Rows 13-44:** Rep Rows 9-12, 8 more times.

Row 45: K4, [k2tog, k12] 2 times, k2tog, k4 -

36 sts rem.

Rows 46-50: Knit.

Bind off all sts.