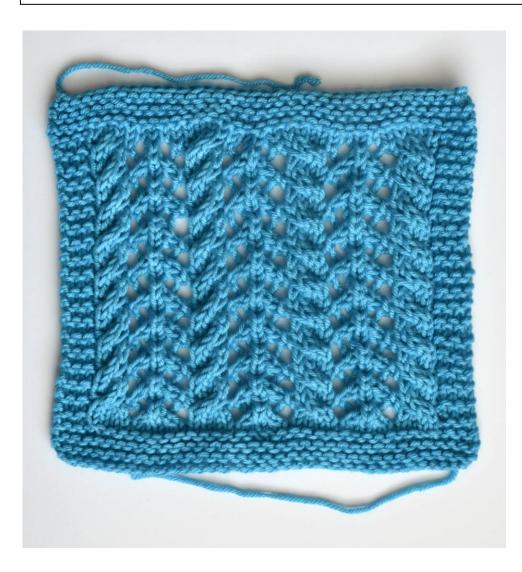

#### **POSTS AND LINKS**

Cast on 36 sts.

Rows 1-6: Knit.

Row 7 (RS): K3, p1, k1, [m1, k13] 2 times, m1,

k1, p1, k3 – 3 sts inc'd, 39 sts.

Row 8 (WS): K4, purl to last 4 sts, k4.

**Row 9:** K3, p1, [k4, yo, ssk, k1, k2tog, yo] 3

times, k4, p1, k3.

**Row 10:** K4, purl to last 4 sts, k4.

**Row 11:** K3, p1, 2x2LC, k1, yo, sl2-k1-p2sso, yo, k1, 2x2LC, k1, yo, sl2-k1-p2sso, yo, k1, 2x2RC, k1, yo, sl2-k1-p2sso, yo, k1, 2x2RC, p1, k3.

**Row 12:** K4, purl to last 4 sts, k4.

**Rows 13-44:** Rep Rows 9-12, 8 more times.

Row 45: K4, [k2tog, k12] 2 times, k2tog, k4 -

36 sts rem.

Rows 46-50: Knit.

Bind off all sts.

### **FINISHING**

Weave in ends. Steam block lightly to finished measurements.