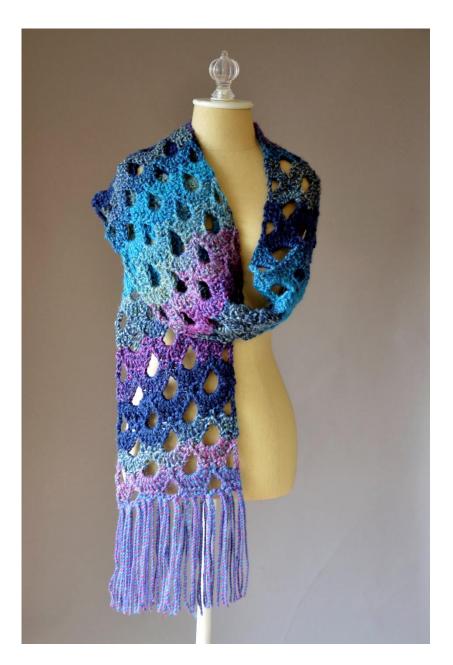

# **Zeppelin Scarf**

Designed by Universal Yarn Design Team

# **FINISHED MEASUREMENTS**

Width: 81/2"

Length: 68", not including fringe

# **MATERIALS**

**Universal Yarn** *Major* (100% acrylic; 200g/328 yds)

112 Firecracker – 1 ball
 Hook: US Size L-11 (8 mm) or size
 needed to obtain gauge
 Notions: Tapestry needle

#### **SCARF**

Ch 23. Work in Arches Lace patt until piece meas 68", ending with row 5 or 7 of patt. Fasten off.

# **Fringe**

Cut 64, 16" pieces of yarn. Holding 2 strands tog as one, attach 16 groups to each end of scarf. Weave in ends. Trim fringe even if necessary.