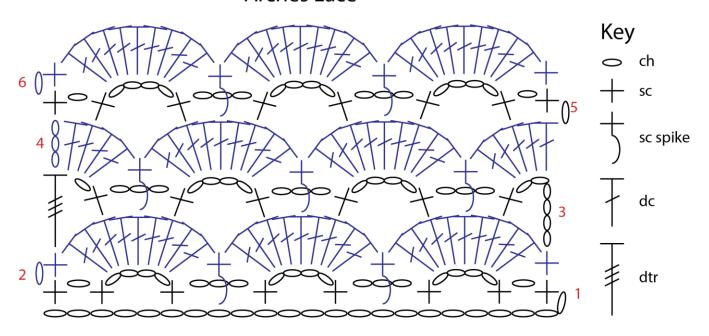

#### **Arches Lace**

(beg with a multiple of 7 chs + 2)

Row 1 (RS): Sc in second ch from hk, ch 1, sk 1 ch, \* sc in next ch, ch 4, sk 2 ch, sc in next ch, ch 3, sk 3 ch; rep from \* to last 6 ch, sc in next ch, ch 4, sk 2 ch, sc in next ch, ch 1, sk 1 ch, sc in last ch, turn.

Row 2: Ch 1, sc in first sc, \* 9 dc in ch-4 sp, sc spike over ch-3 sp to center ch of skipped ch-3 on beg ch; rep from \* to last ch-4 sp, 9 dc in last ch-4 sp, sc in last sc, turn.

Row 3: Ch 6 (counts as dtr + ch 1), sk 2 dc, sc in next dc, ch 3, sk 3 dc, \* sc in next dc, ch 4, sk 4 dc, sc in next dc, ch 3, sk 3 dc; rep from \* to last 3 dc, sc in next dc, ch 1, dtr in last sc, turn.

**Row 4:** Ch 3 (counts as dc), 4 dc in ch-1 sp, \* sc spike over ch-3 sp in center dc, 9 dc in ch-4 sp; rep from \* to last ch-3 sp, sc spike over ch-3 sp in center dc, 5 dc in ch-6 sp, turn.

Row 5: Ch 1, sc in dc, ch 1, sk 1 dc, sc in next dc, \* ch 4, sk 4 dc, sc in next dc, ch 3, sk 3 dc, sc in next dc; rep from \* to last 7 dc, ch 4, sk 4 dc, sc in next dc, ch 1, sc in top of beg-ch 3, turn.

**Row 6:** Ch 1, sc in sc, \* 9 dc in ch-4 sp, sc spike over ch-3 sp in center dc; rep from \* to last ch-4 sp, 9 dc in last ch-4 sp, sc in last sc, turn.

Rep Rows 3-6 for patt.

# **Arches Lace**