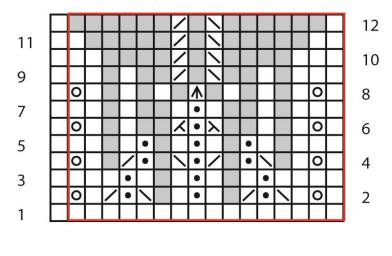

# Shape Crown

Work Rows 1-12 of Crown Shaping Chart – 19 sts rem. **Next row:** [P2tog] to last 3 sts, p3tog. Break yarn, leaving 24" tail. Pass tail through rem live sts, pulling taut.

# **Crown Shaping Chart**

Double Rose Leaf (multiple of 16 sts + 1)

8 0 010 0 7 • • > 0 0 0 0 く 6 • • 5 • 0 0 • • • 0 0 4 3 • • • 0 • 0 2 • • 1

## Key

- knit on RS, purl on WS
- purl on RS, knit on WS
- 📐 ssk
- k2tog
- <mark>א</mark> sssk
- K3tog
- sl 1-k2tog-psso
- Оуо
  - pattern repeat

Knit, Relax, Smile, Repeat!

2013 © Universal Yarn, Inc. All rights reserved. www.universalyarn.com This pattern may not be reproduced for business, trade or sale.