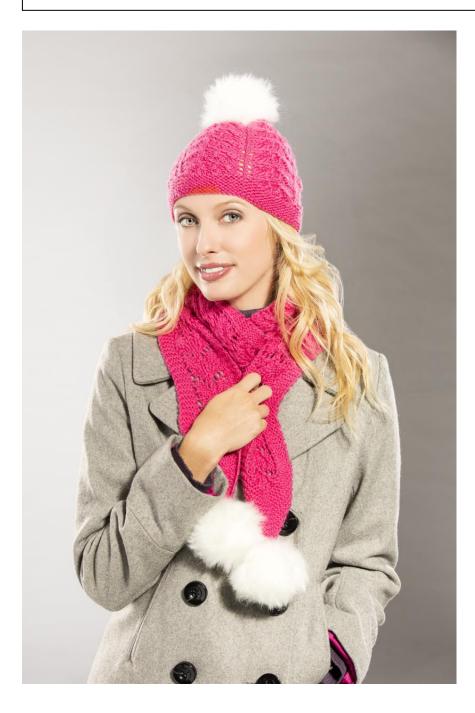

# PATTERN COLLECTION: ACCESSORIES

**Snowbunny Hat and Scarf** Designed by Universal Yarn Design Team

FINISHED MEASUREMENTS Scarf: 60" long x 6" wide Hat circumference: 19", unstretched

#### MATERIALS

Universal Yarn Deluxe Worsted Superwash (100% superwash wool; 100g/218 yds)

• 721 Honeysuckle – 2 balls

Needles: US Size 7 (4.5 mm) straight, set of dpns or size needed to obtain gauge US Size 6 (4 mm) 16" straight Notions: Tapestry needle, stitch markers, three 2½" Universal Yarn Luxury Fur Pom Poms in 101-02 White