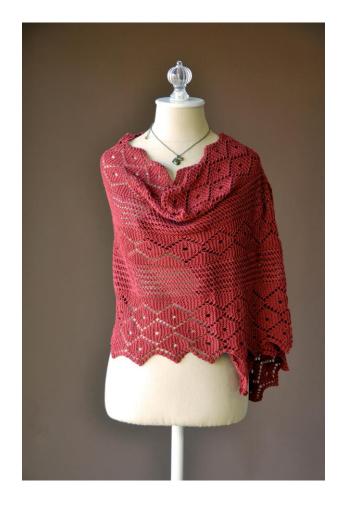

# Pattern Collection: Accessories

**Poppy Stole** Designed by Amy Gunderson

**FINISHED MEASUREMENTS** 20" wide x 60" long

# MATERIALS

Fibra Natura Cotton True Sport (100% Pima cotton; 50g/197 yds) • 101 Port Red – 5 balls Needles: US Size 4 (3.5 mm) straight or size needed to obtain gauge Notions: Stitch markers, tapestry needle

#### FINISHING

Weave in ends and block firmly, pinning out points from Right and Left Edgings.