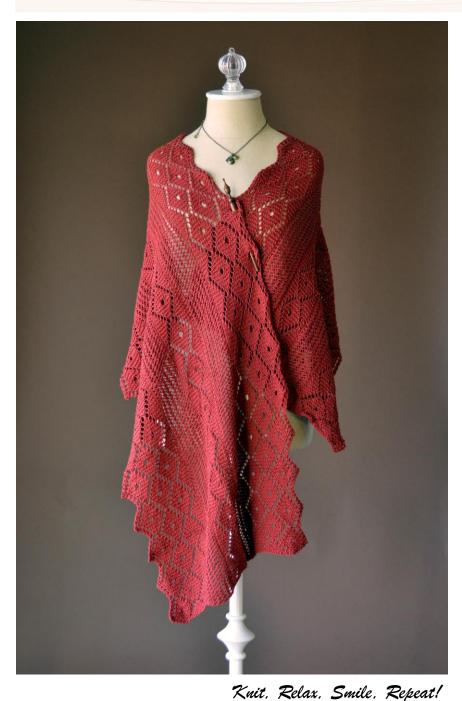

# Pattern Collection: Accessories

**Poppy Stole** Designed by Amy Gunderson

**FINISHED MEASUREMENTS** 20" wide x 60" long

# MATERIALS

Fibra Natura Cotton True Sport (100% Pima cotton; 50g/197 yds) • 101 Port Red – 5 balls Needles: US Size 4 (3.5 mm) straight or size needed to obtain gauge Notions: Stitch markers, tapestry needle

# **PATTERN NOTES**

This stole is worked in one piece from one end to the other. Stitches are increased in the Right and Left Edging sections on Rows 1, 3, 5, 7, & 9, and then decreased on Rows 11, 13, 15, 17, 19.

#### FINISHING

Weave in ends and block firmly, pinning out points from Right and Left Edgings.