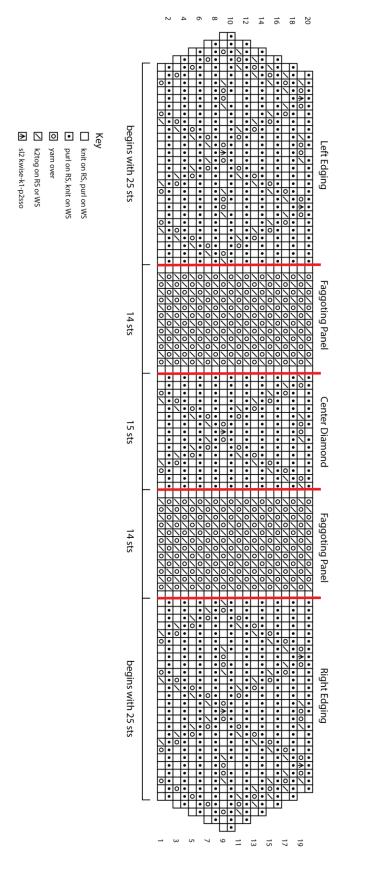

# **PATTERN NOTES**

This stole is worked in one piece from one end to the other. Stitches are increased in the Right and Left Edging sections on Rows 1, 3, 5, 7, & 9, and then decreased on Rows 11, 13, 15, 17, 19.

#### Cast on 93 sts.

**Set-up row (WS):** Work Row 20 of Left Edging over 25 sts, pm, Row 20 of Faggoting Panel over 14 sts, pm, Row 20 of Center Diamond over 15 sts, pm, Row 20 of Faggoting Panel over 14 sts, pm, Row 20 of Right Edging patt over last 25 sts. Rep Rows 1-20 of patts until piece meas approx. 60" from cast-on edge, ending with WS row 20. Bind off all sts.