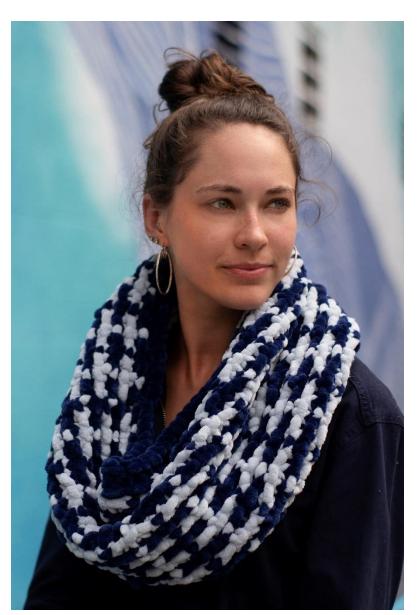

## **PATTERN NOTES**

The Mosaic Cowl is plush, soft, and perfect for wearing next to your skin. Knit in super-bulky Bella Chenille Big, you can whip this project up in a heartbeat. We're sure you'll want to make one for yourself and for all of your loved ones.

This cowl is knit in the round from the bottom up. Only one color is used per round. Do not cut colors after each stripe. Carry unused colors up inside work. When beginning a round, bring the working color up and around unused color to keep strands tidy on the wrong side of the piece.