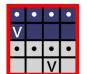

#### Mosaic

(multiple of 4 sts)

Rnd 1: With CC, \* k1, sl 1 pwise wyib, k2; rep

from \* to end.

Rnd 2: With CC, purl to end.

Rnd 3: With MC, \* k3, sl 1 pwise wyib; rep from \*

to end.

Rnd 4: With MC, purl to end.

# Mosaic

3

# Key

- pattern repeat
- with CC, knit
- with CC, sl 1 pwise wyib
- with CC, purl
- with MC, knit
- with MC, sl 1 pwise wyib
- with MC, purl

Knit, Relax, Smile, Repeat!

2019 © Universal Yarn, Inc. All rights reserved. www.universalyarn.com