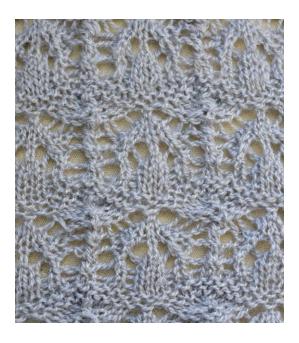

#### **Lotus Lace**

(multiple of 10 sts)

Rnd 1: Knit.

Rnd 2: Purl.

Rnd 3: Knit.

Rnd 4: Purl.

Rnd 5: Knit.

**Rnd 6:** \* Yo, k3, sl2-k1-p2sso, k3, yo, k1; rep from \* to end.

**Rnd 7:** \* K1, yo, k2, sl2-k1-p2sso, k2, yo, k2; rep from \* to end.

**Rnd 8:** \* K2, yo, k1, sl2-k1-p2sso, k1, yo, k3; rep from \* to end.

**Rnd 9:** \* K3, yo, sl2-k1-p2sso, yo, k4; rep from \* to end.

**Rnd 10:** \* K1, p2, k3, p2, k2; rep from \* to end.

**Rnd 11:** \* Yo, ssk, p1, yo, sl2-k1-p2sso, yo, p1, k2tog, yo, k1; rep from \* to end.

**Rnd 12:** \* K2, p1, k3, p1, k3; rep from \* to end.

**Rnd 13:** \* K1, yo, ssk, yo, sl2-k1-p2sso, yo, k2tog, yo, k2; rep from \* to end.

**Rnd 14:** \* K1, p1, k5, p1, k2; rep from \* to end.

**Rnd 15:** \* K1, p1, k1, yo, sl2-k1-p2sso, yo, k1, p1, k2; rep from \* to end.

**Rnd 16:** \* K1, p1, k5, p1, k2; rep from \* to end. Rep Rnds 1-16 for patt.