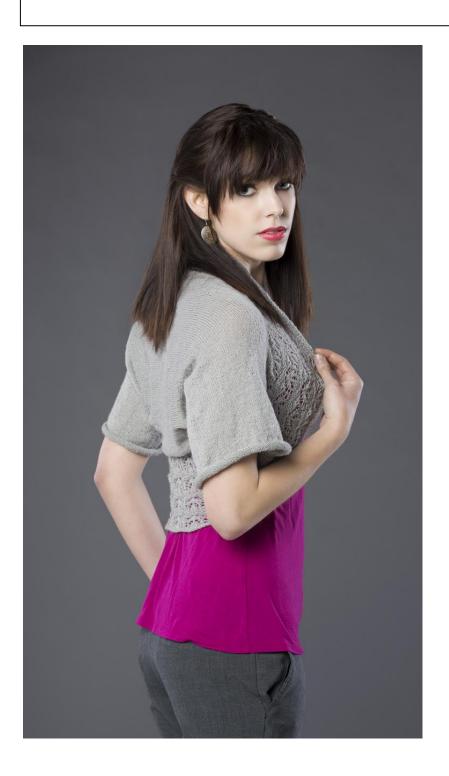

## **Lotus Shrug**

Designed by Universal Yarn Design Team

#### **SIZES**

Small (Medium, Large, 1X, 2X) Shown in Small size.

### **FINISHED MEASUREMENTS**

**Back Width:** 16 (18, 20, 22, 24)" **Sleeve Circumference:** 16 (17, 18,

19, 20)"