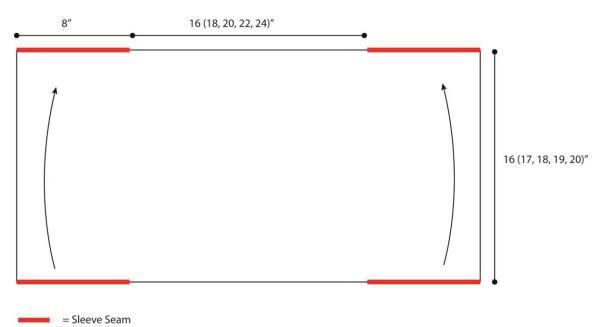

### **FINISHED MEASUREMENTS**

**Back Width:** 16 (18, 20, 22, 24)" **Sleeve Circumference:** 16 (17, 18,

19, 20)"

#### **BODY**

Cast on 116 (124, 130, 138, 146) sts. Work in St st until piece meas 32 (34, 36, 38, 40)". Bind off all sts.

Fold piece in half with right sides together. Sew Sleeve seams together for 8" along either end, leaving 16 (18, 20, 22, 24)" unsewn for Body Opening.

#### **EDGING**

With RS facing, beginning at center back, pick up and knit 270 (300, 330, 360, 390) sts evenly around Body Opening. PM and join to work in the rnd.

Work Rows 1-16 of Lotus Lace patt, 4 times, then rep Rows 1-3, 1 more time. Bind off all sts pwise, loosely.