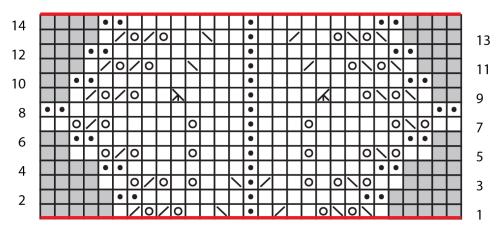

#### STITCH GUIDE

Lace

(Begins as panel of 21 sts)

**Row 1 (RS):** K1, [ssk, yo] 2 times, k2, k2tog, k1, p1, k1, ssk, k2, [yo, k2tog] 2 times, k1 – 2 sts dec'd, 19 sts rem.

Row 2 (WS): K2, p7, k1, p7, k2.

**Row 3:** K2, yo, ssk, yo, k1, yo, k2, k2tog, p1, ssk, k2, yo, k1, yo, k2tog, yo, k2 – 2 sts inc'd, 21 sts.

**Row 4:** K2, p8, k1, p8, k2.

**Row 5:** K2, yo, ssk, [yo, k3] 2 times, p1, [k3, yo] 2 times, k2tog, yo, k2 – 4 sts inc'd, 25 sts.

Row 6: K2, p10, k1, p10, k2.

**Row 7:** K2, yo, ssk, yo, k5, yo, k3, p1, k3, yo, k5, yo, k2tog, yo, k2 – 4 sts inc'd, 29 sts.

Row 8: K2, p12, k1, p12, k2.

Row 9: K1, [ssk, yo] 2 times, k2, k3tog, k4, p1, k4, sssk, k2, [yo, k2tog] 2 times, k1 – 4 sts dec'd, 25

sts rem.

**Row 10:** Rep Row 6.

**Row 11:** K1, [ssk, yo] 2 times, k2, k2tog, k3, p1, k3, ssk, k2, [yo, k2tog] 2 times, k1 – 2 sts dec'd, 23 sts rem.

**Row 12:** K2, p9, k1, p9, k2.

**Row 13:** K1, [ssk, yo] 2 times, k2, k2tog, k2, p1, k2, ssk, k2, [yo, k2tog] 2 times, k1 – 2 sts dec'd, 21 sts rem.

**Row 14:** Rep Row 4. Rep Rows 1-14 for patt.

# Key

pattern repeat 🔽 ssk

no stitch k2tog

knit on RS, purl on WS sssk

purl on RS, knit on WS 🖟 k3tog

O yo

Knit, Relax, Smile, Repeat!

2020 © Universal Yarn, Inc. All rights reserved. www.universalyarn.com