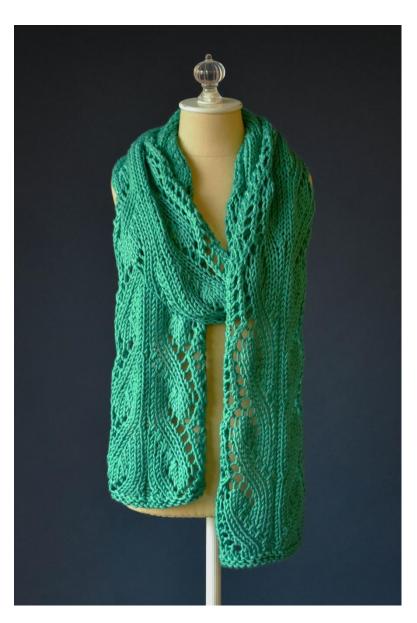

## **Flourish Scarf**

Designed by Universal Yarn Design Team

## **PATTERN NOTES**

The long scarf will keep you cozy all winter long. Its dramatic length is great for wrapping around your neck at least one time. It features a lovely, oversized lace stitch pattern. At just 21 stitches across, the Flourish Scarf works up unbelievably fast.

This scarf is knit flat from the bottom up.