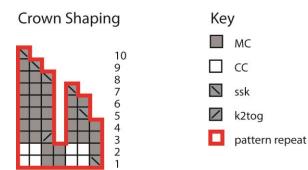

#### Shape Crown

Work Rows 1-10 of Crown Shaping Chart – 7 sts rem. Break yarn leaving 8" tail. Pass tail through rem live sts, fasten off.