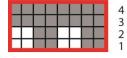

ersal Yarn, Inc. All rights reserved. www.universalyarn.com This pattern may not be reproduced for business, trade or sale.

## **PATTERN NOTES**

The instructions are written for the hat shown in the bottom of the photo on the first page. For the top hat, simply reverse the colors.

# HAT

With smaller ndl and MC, cast on 48 sts. PM and join to work in the rnd.

#### Brim

**Rnd 1:** \* K1 tbl, p1; rep from \* to end. Rep Rnd 1, 4 more times.

#### Hat Body

Switch to larger ndl. Inc rnd: \* K6, m1; rep from \* to end – 56 sts. Knit 1 rnd.

# Establish Pattern

Rep Rows 1-4 of Cubed patt, 4 times.

#### Shape Crown

Work Rows 1-10 of Crown Shaping Chart – 7 sts rem. Break yarn leaving 8" tail. Pass tail through rem live sts, fasten off.

#### FINISHING

Weave in ends and block.



Cubed



Knit, Relax, Smile, Repeat!

2014 © Universal Yarn, Inc. All rights reserved. www.universalyarn.com This pattern may not be reproduced for business, trade or sale.