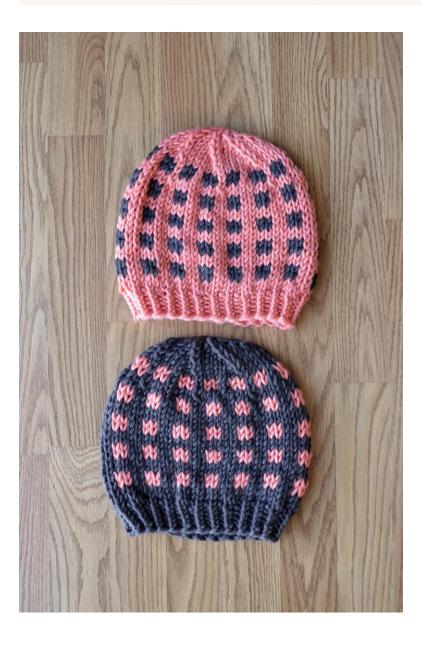

# Pattern Collection: Accessories

**Coffee Beans and Sugar Cubes** Designed by Universal Yarn Design Team

**SIZE** Adult

FINISHED MEASUREMENTS Circumference: 20" Height: 9"

## **PATTERN NOTES**

The instructions are written for the hat shown in the bottom of the photo on the first page. For the top hat, simply reverse the colors.