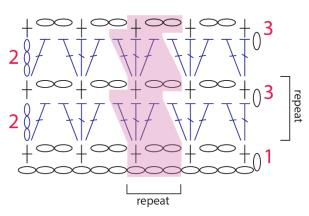

#### **SCARF**

Ch 29.

**Row 1 (RS):** Sc in 2<sup>nd</sup> ch from hk, \* ch 2, sk next 2 ch, sc in next ch; rep from \* across, turn.

**Row 2 (WS):** Ch 3 (counts as dc), dc in first sc, 3 dc in each sc across, ending with 2 dc in last sc, turn.

**Row 3:** Ch 1, sc in first dc, \* ch 2, sk next 2 dc, sc in next dc; rep from \* across, ending with last sc in 3<sup>rd</sup> ch of turning ch, turn.

Rep Rows 2-3 until piece meas approx. 58½", ending with Row 3 of patt. Fasten off.

# Scarf

# Key

pattern repeat

chain

single crochet

double crochet