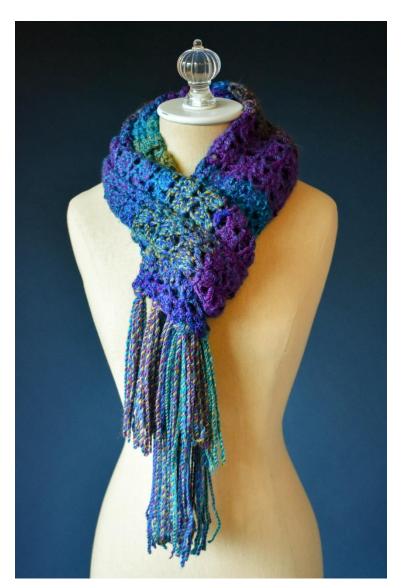

# **Carnival Scarf**

Designed by Universal Yarn Design Team

# **FINISHED MEASUREMENTS**

Width: 10"

Height (excluding fringe): 58½"

#### **PATTERN NOTES**

A simple scarf can turn into a whole lot of fun with the right yarn. Major offers a blend of colors that gradually change throughout the skein, and it is super-soft to boot. There's no question why many people say it's their favorite! The Carnival Scarf uses a shell stitch motif that repeats throughout, making this a great introductory crochet project, or just a relaxing project to work on and watch the colors come to life as you go.

#### **Fringe**

Cut 54, 15" strands of yarn. Holding 3 strands together as 1 group, attach 9 groups evenly along each end of Scarf (approx. 1 group every ¾ to 1"). Trim Fringe to 6".