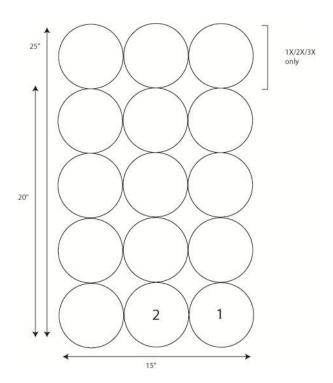

Continue to join motifs with as illustrated in diagram. Smaller size shrug will be 3 x 4 motifs (12 total) and Larger size will be 3 x 5 motifs (15 total).