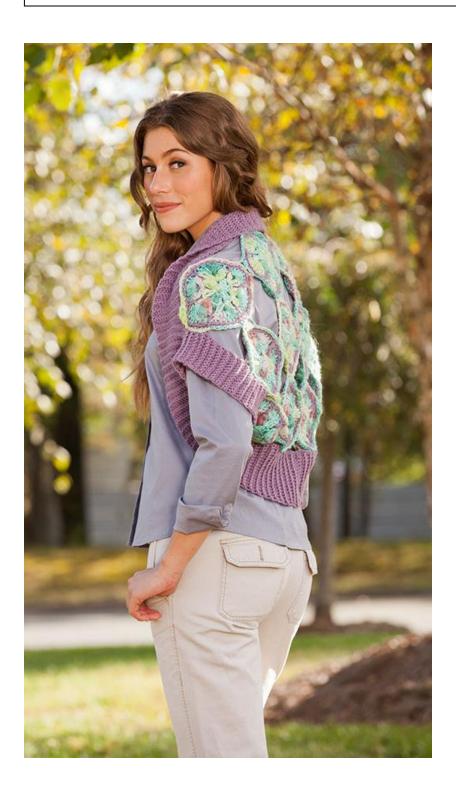

# **Bloomed Shrug**

Designed by Amy Gunderson

#### **PATTERN NOTES**

This shrug is constructed by making motifs that are joined as you go. Then, the "ribbed" edging is made and sewn to the opening and sleeves.

#### **SHRUG**

#### Motif 1

With MC, ch 5. Join with sl st to first ch.

**Rnd 1:** Ch 3 (counts as dc), dc into ring, ch 1, [2 dc, ch 1 into ring] 5 times, join with sl st to top of beg ch-3 to join.

Rnd 2: SI st to first ch-1 sp, ch 3 (counts as dc), dc in same sp, ch 1, 2 dc in same sp, [2 dc, ch 1, 2 dc into next sp] 5 times, join with sI st to top of beg ch-3.

Rnd 3: SI st to first ch-1 sp, ch 3 (counts as dc), 6 dc into same sp, [7 dc in next sp] 5 times, join with sI st to beg ch-3.

Rnd 4: With CC, ch 1, sc in same st, sc in next 6 dc, dc into sp bet shells from rnd 2, [sc in next 7 sc, dc into sp bet shells from rnd 2] 5 times, join with sl st to beg sc. Break CC.

**Rnd 5:** With MC, ch 1, sc in same st, sc in each st around – 48 sc. Fasten off.

#### Motif 2

Work Rnds 1-4 as for Motif 1.

Rnd 5 (joining rnd): Ch 1, sc in same sp, \* [ sc tog next sc with corresponding sc from Motif 1, sk next sc, sc in next sc] 2 times, sc tog next sc with corresponding sc from Motif 1, sc in each sc to end, join with sl st to beg sc. Fasten off.

Continue to join motifs with as illustrated in diagram. Smaller size shrug will be 3 x 4 motifs (12 total) and Larger size will be 3 x 5 motifs (15 total).

#### **FINISHING**

# **Sleeve Ribbing**

Ch 18.

**Row 1:** Sc in 2<sup>nd</sup> ch from hook and each ch across – 17 sc.

**Row 2:** Ch 1, sc through the back loops of each sc across.

Rep Row 2 until Body Ribbing meas 20". Fasten off.

Sew long edge of ribbing to side of shrug. There will be approx. 2½" extra ribbing on either side of motifs. Sew ends of ribbing tog.

### **Body Ribbing.**

Begin as for Sleeve Ribbing. Rep Row 2 until Body Ribbing measures 50 (60)". Sew long edge of ribbing to front opening of shrug. Sew ends of ribbing tog.

Weave in ends.