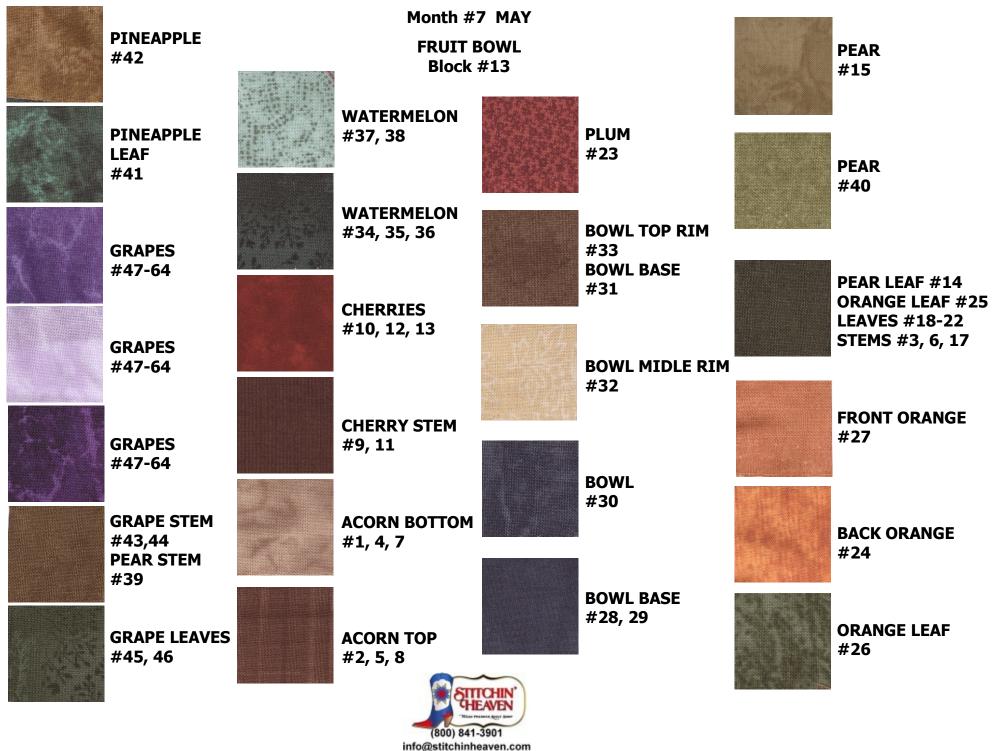

## **HEARTLAND 2011**



## **HEARTLAND 2011**

|                                                | Month #7 MAY                   |                     | YOU LIKE FOR<br>R PETALS) |
|------------------------------------------------|--------------------------------|---------------------|---------------------------|
| TRUMPET FLOWER<br>TOP<br>#6,19                 | TRUMPET FLOWERS<br>Block #14   | FLOWER PI<br>#9-15  | ETALS                     |
|                                                | FLOWERS<br>#1, 21              |                     |                           |
| TRUMPET FLOWER                                 |                                | FLOWER PI<br>#9-15  | ETALS                     |
| BOTTOM<br>#18                                  | FLOWERS<br>#2, 22              |                     |