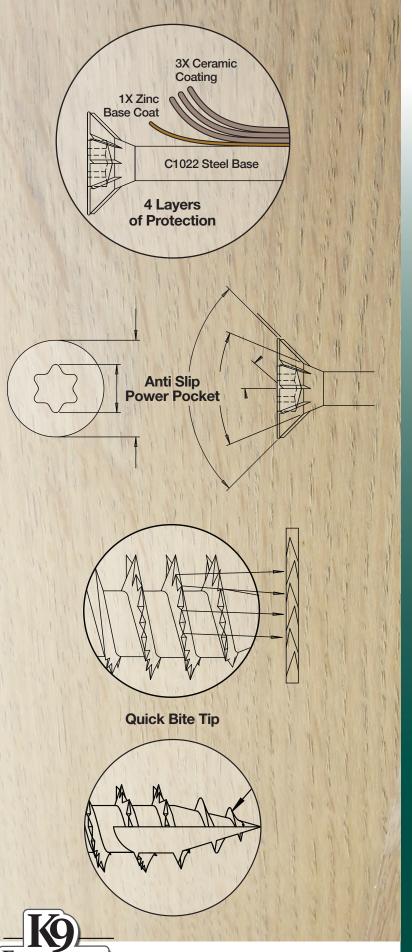

## **K9 Fastener Facts**

**STRONGER-** Not only does K9 Fasteners apply 3 coats of ceramic protection but we also apply an additional yellow zinc plated base coating directly over our C1022 steel.

**STRONGER-** Our Doberman ASTM tests reveal over 1,900 lbs. of pull out force and over 2,600 lbs. of shank shear force on respective sizes. (Complete test data on page 10 of the catalog)

**FASTER-** Our customers testify that the 3x coating has an additional benefit of reducing drive resistance and torque which provides faster set times and longer battery life.

**FASTER -** In house tests reveal our Quick-bite tip cuts faster and starts faster than the competition.