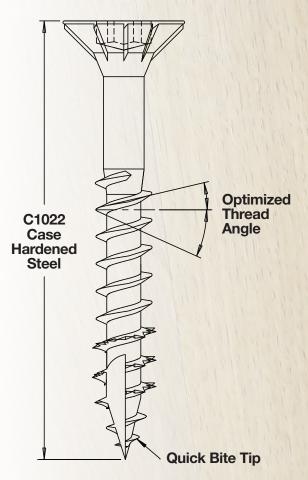

## **K9 Fastener Facts**

**STRONGER-** Not only does K9 Fasteners apply 3 coats of ceramic protection but we also apply an additional yellow zinc plated base coating directly over our C1022 steel.

**STRONGER-** Our Doberman ASTM tests reveal over 1,900 lbs. of pull out force and over 2,600 lbs. of shank shear force on respective sizes. (Complete test data on page 10 of the catalog)

**FASTER-** Our customers testify that the 3x coating has an additional benefit of reducing drive resistance and torque which provides faster set times and longer battery life.

**FASTER -** In house tests reveal our Quick-bite tip cuts faster and starts faster than the competition.