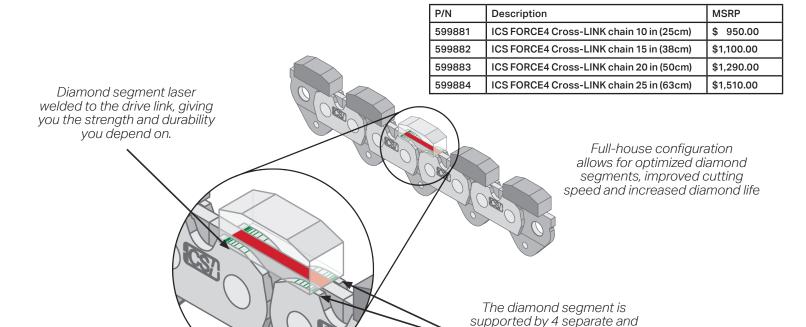

Drive Links, Tie Straps and Segments work in concert to prevent reverse articulation and increase stability in the cut, providing a smoother cutting experience with less operator effort

adjacent tie straps during cutting, reducing chain stretch and guidebar wear