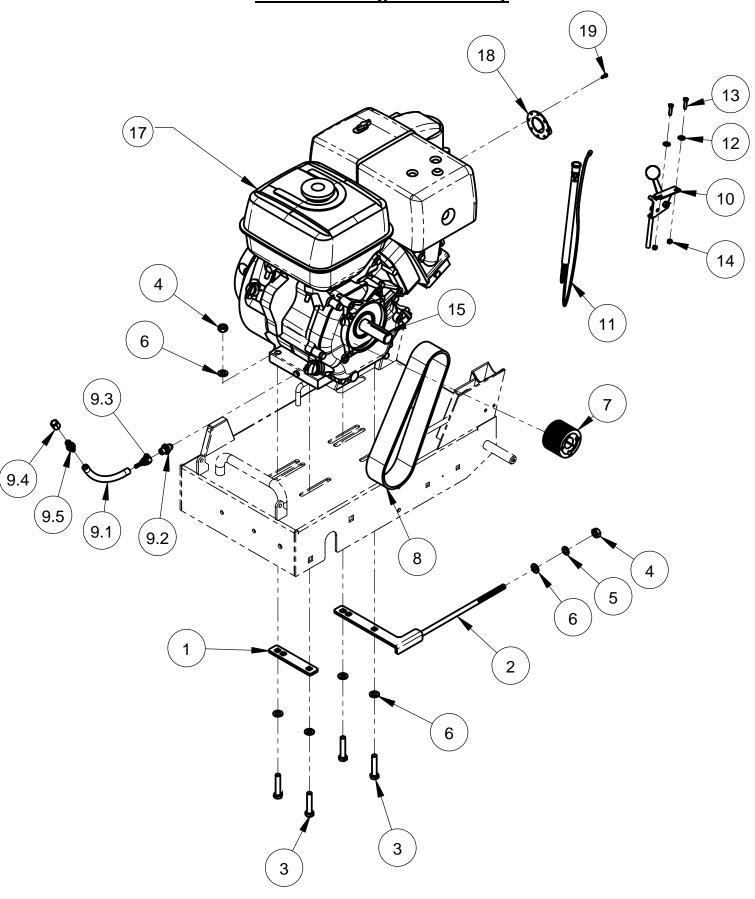

### **CC1200XL Engine Assembly**

### **CC1200XL Engine Assembly**

| ITEM | PART NO. | QTY. | DESCRIPTION                                      |  |
|------|----------|------|--------------------------------------------------|--|
| 1    | 6043435  | 1    | Belt adjustment bracket                          |  |
| 2    | 6043561  | 1    | Motor tensioning plate                           |  |
| 3    | 2900318  | 4    | Cap Screw, Hex Hd., M10-1.5 x 50mm               |  |
| 4    | 2900325  | 5    | Hex Nut, M10-1.5                                 |  |
| 5    | 2900321  | 1    | Lock Washer, M10 Split                           |  |
| 6    | 2901356  | 9    | Flat Washer, M10                                 |  |
| 7    | 6043417  | 1    | 1" (25.4mm) Bore micro-V pulley (D65mm)          |  |
| 8    | 2502000  | 1    | Micro-V Belt, 280J20                             |  |
| 9    | 6048029  | 1    | Oil Drain Assembly                               |  |
| 9.1  | 6048289  | 1    | 1/4" x 6.00" Oil Drain Hose                      |  |
| 9.2  | 3200539  | 1    | Adapter, M12x1.5 Male to 5/16" M. JIC            |  |
| 9.3  | 3200540  | 1    | Fitting, 5/16" F. JIC to 1/4" Pushlock           |  |
| 9.4  | 3200006  | 1    | Cap, 1/4" JIC                                    |  |
| 9.5  | 3200040  | 1    | Fitting, 1/4" M. JIC to 1/4" Push Lock           |  |
| 10   | 2501565  | 1    | Throttle Control, 15"                            |  |
| 11   | 6048789  | 1    | Wire Harness, Stop Switch                        |  |
| 12   | 2900016  | 2    | Flat Washer, #10 USS                             |  |
| 13   | 2900309  | 2    | Cap Screw, Hex Hd., M5-0.8 x 20mm                |  |
| 14   | 2900301  | 2    | Lock Nut, M5-0.8 Nylon Insert                    |  |
| 15   | 6048134  | 1    | Key, 1/4" Sq. x 2-1/4"                           |  |
| 17   | 2600160  | 1    | Engine, 8HP Honda GX270                          |  |
|      | 2600116  | 1    | Engine, 11HP Honda GX390                         |  |
|      | 2600689  | 1    | Engine, 420cc Briggs                             |  |
|      | 2601711  | 1    | Engine, 9HP Lifan                                |  |
|      | 2601707  | 1    | Engine, 15HP Lifan                               |  |
| 18   | 2700554  | 1    | Muffler Deflector, Honda & Lifan                 |  |
|      | 2703419  | 1    | Muffler Deflector, Briggs                        |  |
| 19   | 2900206  | 8    | Screw, Self Tapping, #8-32 x 3/8", Honda & Lifan |  |
|      | 2703420  | 3    | Screw for Muffler Deflector, Briggs              |  |