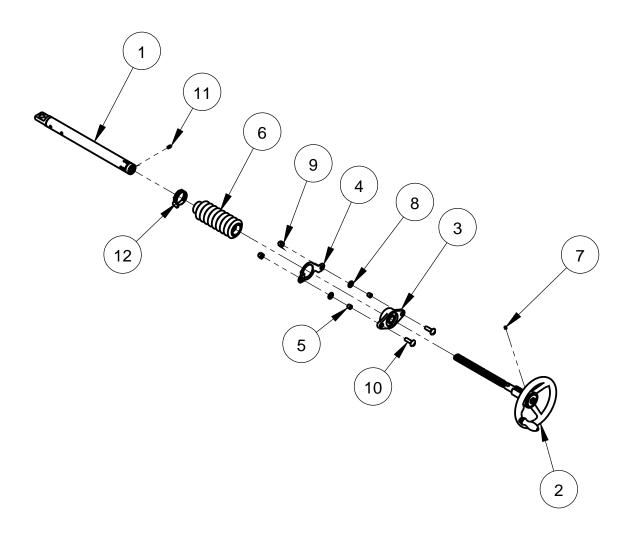

# CC1200XL Screw Feed Assembly

| ITEM | PART NO. | QTY. | DESCRIPTION                           |
|------|----------|------|---------------------------------------|
| 1    | 6043484  | 1    | Adjustment shaft                      |
| 2    | 6043476  | 1    | Depth control crank                   |
| 3    | 6043479  | 1    | UCFL204-12 3/4" Flange caster bearing |
| 4    | 6043480  | 1    | Bellow mount washer                   |
| 5    | 6043478  | 2    | D12 d9.5 X 10L Bushing                |
| 6    | 6043481  | 1    | Bellow, 25P;Ø40*Ø64*450L(MAX)         |
| 7    | 2900576  | 1    | Set Screw, Soc. Hd., M6-1.0 x 8mm     |
| 8    | 2900014  | 2    | Flat Washer, 3/8" SAE                 |
| 9    | 2900018  | 2    | Locknut, 3/8-16, Nylon                |
| 10   | 2900046  | 2    | Carriage Bolt, 3/8-16 x 1-1/4"        |
| 11   | 2900614  | 1    | Grease Fitting, 1/4-28 Str. Thrd      |
| 12   | 3202142  | 1    | Hose Clamp #24                        |