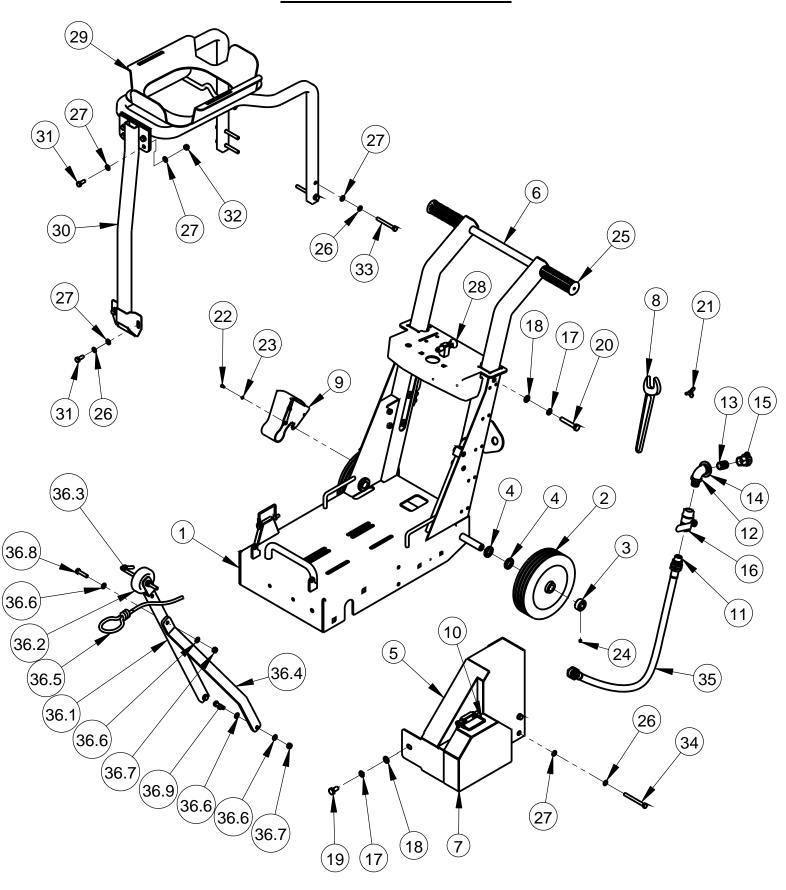

#### **CC1200XL Common Parts**

#### **CC1200XL Common Parts**

| ITEM         PART NO.         QTY.         DESCRIPTION           1         6043560         1         Main frame weldment           2         6043466         2         8" (D203.2) d19.05 X 53W Wheel           3         6043467         2         d19.05 Set collar           4         6043468         4         D32 d19 X 5L Spacer           5         6043438         1         Belt guard weldment           6         6043409         1         Push handle weldment           7         6043441         1         Guard weldment           8         2500256         2         Wrench, 1-1/16" Open End           9         6043562         1         Depth guage indicator           10         2901959         2         Pin, Lock 5/16"           11         3200155         1         Fitting, 1/2" M. Pipe to 3/4" M. Garden           12         3200209         1         Pipe Elbow, 1/2" Female           13         3200008         2         Close Nipple, 1/2" NPT           14         2900425         1         Flat Washer, 7/8" SAE           15         3200027         1         Water Valve           16         3200027         1         Water Valve |
|------------------------------------------------------------------------------------------------------------------------------------------------------------------------------------------------------------------------------------------------------------------------------------------------------------------------------------------------------------------------------------------------------------------------------------------------------------------------------------------------------------------------------------------------------------------------------------------------------------------------------------------------------------------------------------------------------------------------------------------------------------------------------------------------------------------------------------------------------------------------------------------------------------------------------------------------------------------------------------------------------------------------------------------------------------------------------------------------------------------------------------------------------------------------------------|
| 2       6043466       2       8" (D203.2) d19.05 X 53W Wheel         3       6043467       2       d19.05 Set collar         4       6043468       4       D32 d19 X 5L Spacer         5       6043438       1       Belt guard weldment         6       6043409       1       Push handle weldment         7       6043441       1       Guard weldment         8       2500256       2       Wrench, 1-1/16" Open End         9       6043562       1       Depth guage indicator         10       2901959       2       Pin, Lock 5/16"         11       3200155       1       Fitting, 1/2" M. Pipe to 3/4" M. Garden         12       3200209       1       Pipe Elbow, 1/2" Female         13       3200008       2       Close Nipple, 1/2" NPT         14       2900425       1       Flat Washer, 7/8" SAE         15       3200022       1       Fitting, 1/2" F. Pipe to 3/4" F. Garden         16       3200027       1       Water Valve                                                                                                                                                                                                                              |
| 3       6043467       2       d19.05 Set collar         4       6043468       4       D32 d19 X 5L Spacer         5       6043438       1       Belt guard weldment         6       6043409       1       Push handle weldment         7       6043441       1       Guard weldment         8       2500256       2       Wrench, 1-1/16" Open End         9       6043562       1       Depth guage indicator         10       2901959       2       Pin, Lock 5/16"         11       3200155       1       Fitting, 1/2" M. Pipe to 3/4" M. Garden         12       3200209       1       Pipe Elbow, 1/2" Female         13       3200008       2       Close Nipple, 1/2" NPT         14       2900425       1       Flat Washer, 7/8" SAE         15       3200022       1       Fitting, 1/2" F. Pipe to 3/4" F. Garden         16       3200027       1       Water Valve                                                                                                                                                                                                                                                                                                   |
| 4       6043468       4       D32 d19 X 5L Spacer         5       6043438       1       Belt guard weldment         6       6043409       1       Push handle weldment         7       6043441       1       Guard weldment         8       2500256       2       Wrench, 1-1/16" Open End         9       6043562       1       Depth guage indicator         10       2901959       2       Pin, Lock 5/16"         11       3200155       1       Fitting, 1/2" M. Pipe to 3/4" M. Garden         12       3200209       1       Pipe Elbow, 1/2" Female         13       3200008       2       Close Nipple, 1/2" NPT         14       2900425       1       Flat Washer, 7/8" SAE         15       3200022       1       Fitting, 1/2" F. Pipe to 3/4" F. Garden         16       3200027       1       Water Valve                                                                                                                                                                                                                                                                                                                                                           |
| 5       6043438       1       Belt guard weldment         6       6043409       1       Push handle weldment         7       6043441       1       Guard weldment         8       2500256       2       Wrench, 1-1/16" Open End         9       6043562       1       Depth guage indicator         10       2901959       2       Pin, Lock 5/16"         11       3200155       1       Fitting, 1/2" M. Pipe to 3/4" M. Garden         12       3200209       1       Pipe Elbow, 1/2" Female         13       3200008       2       Close Nipple, 1/2" NPT         14       2900425       1       Flat Washer, 7/8" SAE         15       3200022       1       Fitting, 1/2" F. Pipe to 3/4" F. Garden         16       3200027       1       Water Valve                                                                                                                                                                                                                                                                                                                                                                                                                     |
| 6 6043409 1 Push handle weldment 7 6043441 1 Guard weldment 8 2500256 2 Wrench, 1-1/16" Open End 9 6043562 1 Depth guage indicator 10 2901959 2 Pin, Lock 5/16" 11 3200155 1 Fitting, 1/2" M. Pipe to 3/4" M. Garden 12 3200209 1 Pipe Elbow, 1/2" Female 13 3200008 2 Close Nipple, 1/2" NPT 14 2900425 1 Flat Washer, 7/8" SAE 15 3200022 1 Fitting, 1/2" F. Pipe to 3/4" F. Garden 16 3200027 1 Water Valve                                                                                                                                                                                                                                                                                                                                                                                                                                                                                                                                                                                                                                                                                                                                                                     |
| 7       6043441       1       Guard weldment         8       2500256       2       Wrench, 1-1/16" Open End         9       6043562       1       Depth guage indicator         10       2901959       2       Pin, Lock 5/16"         11       3200155       1       Fitting, 1/2" M. Pipe to 3/4" M. Garden         12       3200209       1       Pipe Elbow, 1/2" Female         13       3200008       2       Close Nipple, 1/2" NPT         14       2900425       1       Flat Washer, 7/8" SAE         15       3200022       1       Fitting, 1/2" F. Pipe to 3/4" F. Garden         16       3200027       1       Water Valve                                                                                                                                                                                                                                                                                                                                                                                                                                                                                                                                          |
| 8       2500256       2       Wrench, 1-1/16" Open End         9       6043562       1       Depth guage indicator         10       2901959       2       Pin, Lock 5/16"         11       3200155       1       Fitting, 1/2" M. Pipe to 3/4" M. Garden         12       3200209       1       Pipe Elbow, 1/2" Female         13       3200008       2       Close Nipple, 1/2" NPT         14       2900425       1       Flat Washer, 7/8" SAE         15       3200022       1       Fitting, 1/2" F. Pipe to 3/4" F. Garden         16       3200027       1       Water Valve                                                                                                                                                                                                                                                                                                                                                                                                                                                                                                                                                                                               |
| 9       6043562       1       Depth guage indicator         10       2901959       2       Pin, Lock 5/16"         11       3200155       1       Fitting, 1/2" M. Pipe to 3/4" M. Garden         12       3200209       1       Pipe Elbow, 1/2" Female         13       3200008       2       Close Nipple, 1/2" NPT         14       2900425       1       Flat Washer, 7/8" SAE         15       3200022       1       Fitting, 1/2" F. Pipe to 3/4" F. Garden         16       3200027       1       Water Valve                                                                                                                                                                                                                                                                                                                                                                                                                                                                                                                                                                                                                                                              |
| 10       2901959       2       Pin, Lock 5/16"         11       3200155       1       Fitting, 1/2" M. Pipe to 3/4" M. Garden         12       3200209       1       Pipe Elbow, 1/2" Female         13       3200008       2       Close Nipple, 1/2" NPT         14       2900425       1       Flat Washer, 7/8" SAE         15       3200022       1       Fitting, 1/2" F. Pipe to 3/4" F. Garden         16       3200027       1       Water Valve                                                                                                                                                                                                                                                                                                                                                                                                                                                                                                                                                                                                                                                                                                                          |
| 11       3200155       1       Fitting, 1/2" M. Pipe to 3/4" M. Garden         12       3200209       1       Pipe Elbow, 1/2" Female         13       3200008       2       Close Nipple, 1/2" NPT         14       2900425       1       Flat Washer, 7/8" SAE         15       3200022       1       Fitting, 1/2" F. Pipe to 3/4" F. Garden         16       3200027       1       Water Valve                                                                                                                                                                                                                                                                                                                                                                                                                                                                                                                                                                                                                                                                                                                                                                                 |
| 12 3200209 1 Pipe Elbow, 1/2" Female 13 3200008 2 Close Nipple, 1/2" NPT 14 2900425 1 Flat Washer, 7/8" SAE 15 3200022 1 Fitting, 1/2" F. Pipe to 3/4" F. Garden 16 3200027 1 Water Valve                                                                                                                                                                                                                                                                                                                                                                                                                                                                                                                                                                                                                                                                                                                                                                                                                                                                                                                                                                                          |
| 13       3200008       2       Close Nipple, 1/2" NPT         14       2900425       1       Flat Washer, 7/8" SAE         15       3200022       1       Fitting, 1/2" F. Pipe to 3/4" F. Garden         16       3200027       1       Water Valve                                                                                                                                                                                                                                                                                                                                                                                                                                                                                                                                                                                                                                                                                                                                                                                                                                                                                                                               |
| 14       2900425       1       Flat Washer, 7/8" SAE         15       3200022       1       Fitting, 1/2" F. Pipe to 3/4" F. Garden         16       3200027       1       Water Valve                                                                                                                                                                                                                                                                                                                                                                                                                                                                                                                                                                                                                                                                                                                                                                                                                                                                                                                                                                                             |
| 15 3200022 1 Fitting, 1/2" F. Pipe to 3/4" F. Garden 16 3200027 1 Water Valve                                                                                                                                                                                                                                                                                                                                                                                                                                                                                                                                                                                                                                                                                                                                                                                                                                                                                                                                                                                                                                                                                                      |
| 16 3200027 1 Water Valve                                                                                                                                                                                                                                                                                                                                                                                                                                                                                                                                                                                                                                                                                                                                                                                                                                                                                                                                                                                                                                                                                                                                                           |
|                                                                                                                                                                                                                                                                                                                                                                                                                                                                                                                                                                                                                                                                                                                                                                                                                                                                                                                                                                                                                                                                                                                                                                                    |
| 17                                                                                                                                                                                                                                                                                                                                                                                                                                                                                                                                                                                                                                                                                                                                                                                                                                                                                                                                                                                                                                                                                                                                                                                 |
| , ,                                                                                                                                                                                                                                                                                                                                                                                                                                                                                                                                                                                                                                                                                                                                                                                                                                                                                                                                                                                                                                                                                                                                                                                |
| 18 2901356 3 Flat Washer, M10                                                                                                                                                                                                                                                                                                                                                                                                                                                                                                                                                                                                                                                                                                                                                                                                                                                                                                                                                                                                                                                                                                                                                      |
| 19 2900314 1 Cap Screw, Hex Hd., M10-1.5 x 20mm                                                                                                                                                                                                                                                                                                                                                                                                                                                                                                                                                                                                                                                                                                                                                                                                                                                                                                                                                                                                                                                                                                                                    |
| 20 2900338 2 Cap Screw, Hex Hd., M10-1.5 x 60mm                                                                                                                                                                                                                                                                                                                                                                                                                                                                                                                                                                                                                                                                                                                                                                                                                                                                                                                                                                                                                                                                                                                                    |
| 21 2900307 2 Wing Screw, M6 x 16mm                                                                                                                                                                                                                                                                                                                                                                                                                                                                                                                                                                                                                                                                                                                                                                                                                                                                                                                                                                                                                                                                                                                                                 |
| 22 2900761 4 Cap Screw, Soc. Hd., M4-0.7 x 8mm Low head                                                                                                                                                                                                                                                                                                                                                                                                                                                                                                                                                                                                                                                                                                                                                                                                                                                                                                                                                                                                                                                                                                                            |
| 23 2900762 4 Lock Washer, M4 Split                                                                                                                                                                                                                                                                                                                                                                                                                                                                                                                                                                                                                                                                                                                                                                                                                                                                                                                                                                                                                                                                                                                                                 |
| 24 2903245 4 Set Screw, Soc. Hd., M6-1.0 x 6mm                                                                                                                                                                                                                                                                                                                                                                                                                                                                                                                                                                                                                                                                                                                                                                                                                                                                                                                                                                                                                                                                                                                                     |
| 25 2500001 2 7/8" Handle Grip                                                                                                                                                                                                                                                                                                                                                                                                                                                                                                                                                                                                                                                                                                                                                                                                                                                                                                                                                                                                                                                                                                                                                      |
| 26 2900763 9 Lock Washer, M8 Split                                                                                                                                                                                                                                                                                                                                                                                                                                                                                                                                                                                                                                                                                                                                                                                                                                                                                                                                                                                                                                                                                                                                                 |
| 27 2901336 17 Flat Washer, M8                                                                                                                                                                                                                                                                                                                                                                                                                                                                                                                                                                                                                                                                                                                                                                                                                                                                                                                                                                                                                                                                                                                                                      |
| 28 6043422 1 Quick release lock pin                                                                                                                                                                                                                                                                                                                                                                                                                                                                                                                                                                                                                                                                                                                                                                                                                                                                                                                                                                                                                                                                                                                                                |
| 29 6043564 1 Platform Weldment                                                                                                                                                                                                                                                                                                                                                                                                                                                                                                                                                                                                                                                                                                                                                                                                                                                                                                                                                                                                                                                                                                                                                     |
| 30 6043565 1 Support Column                                                                                                                                                                                                                                                                                                                                                                                                                                                                                                                                                                                                                                                                                                                                                                                                                                                                                                                                                                                                                                                                                                                                                        |
| 31 2900329 6 Cap Screw, Hex Hd., M8-1.25 x 20mm                                                                                                                                                                                                                                                                                                                                                                                                                                                                                                                                                                                                                                                                                                                                                                                                                                                                                                                                                                                                                                                                                                                                    |
| 32 2900303 4 Lock Nut, M8-1.25 Nylon Insert                                                                                                                                                                                                                                                                                                                                                                                                                                                                                                                                                                                                                                                                                                                                                                                                                                                                                                                                                                                                                                                                                                                                        |
| 33 2900777 1 Cap Screw, Hex Hd., M8-1.25 x 70mm                                                                                                                                                                                                                                                                                                                                                                                                                                                                                                                                                                                                                                                                                                                                                                                                                                                                                                                                                                                                                                                                                                                                    |
| 34 2901141 5 Cap Screw, Hex Hd., M8-1.25 x 80mm                                                                                                                                                                                                                                                                                                                                                                                                                                                                                                                                                                                                                                                                                                                                                                                                                                                                                                                                                                                                                                                                                                                                    |
| 35 6011055 1 Water Hose Assembly 30"                                                                                                                                                                                                                                                                                                                                                                                                                                                                                                                                                                                                                                                                                                                                                                                                                                                                                                                                                                                                                                                                                                                                               |
| 36 6043566 1 Front pointer assembly                                                                                                                                                                                                                                                                                                                                                                                                                                                                                                                                                                                                                                                                                                                                                                                                                                                                                                                                                                                                                                                                                                                                                |
| 36.1 6043403 1 Pointer Weldment-Straight                                                                                                                                                                                                                                                                                                                                                                                                                                                                                                                                                                                                                                                                                                                                                                                                                                                                                                                                                                                                                                                                                                                                           |
| 36.2 2705796 1 75mm wheel                                                                                                                                                                                                                                                                                                                                                                                                                                                                                                                                                                                                                                                                                                                                                                                                                                                                                                                                                                                                                                                                                                                                                          |
| 36.3 2705797 1 M10 Pointer Rod                                                                                                                                                                                                                                                                                                                                                                                                                                                                                                                                                                                                                                                                                                                                                                                                                                                                                                                                                                                                                                                                                                                                                     |
| 36.4 6043428 1 30 X 15 Pointer tube brace                                                                                                                                                                                                                                                                                                                                                                                                                                                                                                                                                                                                                                                                                                                                                                                                                                                                                                                                                                                                                                                                                                                                          |
| 36.5 6043404 1 Pointer Rope                                                                                                                                                                                                                                                                                                                                                                                                                                                                                                                                                                                                                                                                                                                                                                                                                                                                                                                                                                                                                                                                                                                                                        |
| 36.6 2901336 10 Flat Washer, M8                                                                                                                                                                                                                                                                                                                                                                                                                                                                                                                                                                                                                                                                                                                                                                                                                                                                                                                                                                                                                                                                                                                                                    |
| 36.7 2900303 5 Lock Nut, M8-1.25 Nylon Insert                                                                                                                                                                                                                                                                                                                                                                                                                                                                                                                                                                                                                                                                                                                                                                                                                                                                                                                                                                                                                                                                                                                                      |
| 36.8 2900760 2 Cap Screw, Hex Hd., M8-1.25 x 35mm                                                                                                                                                                                                                                                                                                                                                                                                                                                                                                                                                                                                                                                                                                                                                                                                                                                                                                                                                                                                                                                                                                                                  |
| 36.9 2900313 1 Cap Screw, Hex Hd., M8-1.25 x 30mm                                                                                                                                                                                                                                                                                                                                                                                                                                                                                                                                                                                                                                                                                                                                                                                                                                                                                                                                                                                                                                                                                                                                  |