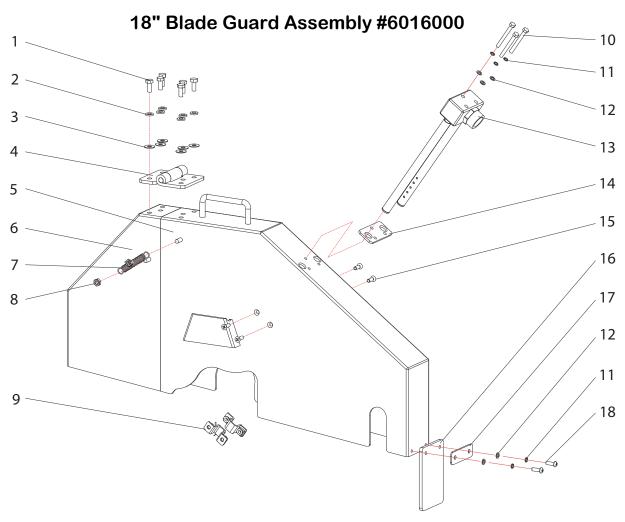

#### 14" Blade Guard Assembly # 6016001

|      | i        | <u> </u>                |     |
|------|----------|-------------------------|-----|
| item | Part No. | Description             | Qty |
| 1    | 2900341  | Cap screw hex Hd. M6x16 | 6   |
| 2    | 2900765  | Spring Washer, M6       | 6   |
| 3    | 2900009  | Washer, M6              | 6   |
| 4    | 6043515  | Hinge                   | 1   |
| 5    | 6043526  | 14" Blade Guard, Back   | 1   |
| 5    | 6043498  | 18" Blade Guard, Back   | 1   |
| 6    | 6043516  | 14" Blade Guard, Front  | 1   |
| 6    | 6043499  | 18" Blade Guard, Front  | 1   |
| 7    | 2500066  | Spring                  | 1   |
| 8    | 2900302  | Lock Nut Nylon, M6      | 2   |
| 9    | 6043519  | Water Tube Clamp        | 2   |
| 10   | 2900766  | Capscrew, M5*45L        | 3   |
| 11   | 2900767  | Spring Washer, M5       | 5   |
| 12   | 2900926  | Washer, M5              | 5   |
| 13   | 6043523  | 14" Manifold            | 1   |
| 13   | 6043506  | 18" Manifold            | 1   |
| 14   | 2500829  | Manifold Gasket         | 1   |
| 15   | 2900768  | Screw, M5*15L           | 4   |
| 16   | 6043527  | Splash Flap             | 1   |
| 17   | 2900767  | Washer,M5 Lock          | 1   |
| 18   | 2900769  | Screw, M5*15L           | 2   |