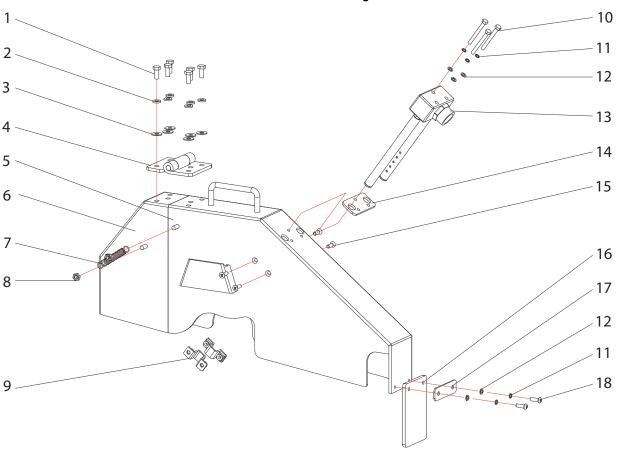

# CC1200XL Screw Feed Assembly

| ITEM | PART NO. | QTY. | DESCRIPTION                           |
|------|----------|------|---------------------------------------|
| 1    | 6043484  | 1    | Adjustment shaft                      |
| 2    | 6043476  | 1    | Depth control crank                   |
| 3    | 6043479  | 1    | UCFL204-12 3/4" Flange caster bearing |
| 4    | 6043480  | 1    | Bellow mount washer                   |
| 5    | 6043478  | 2    | D12 d9.5 X 10L Bushing                |
| 6    | 6043481  | 1    | Bellow, 25P;Ø40*Ø64*450L(MAX)         |
| 7    | 2900576  | 1    | Set Screw, Soc. Hd., M6-1.0 x 8mm     |
| 8    | 2900014  | 2    | Flat Washer, 3/8" SAE                 |
| 9    | 2900018  | 2    | Locknut, 3/8-16, Nylon                |
| 10   | 2900046  | 2    | Carriage Bolt, 3/8-16 x 1-1/4"        |
| 11   | 2900614  | 1    | Grease Fitting, 1/4-28 Str. Thrd      |
| 12   | 3202142  | 1    | Hose Clamp #24                        |