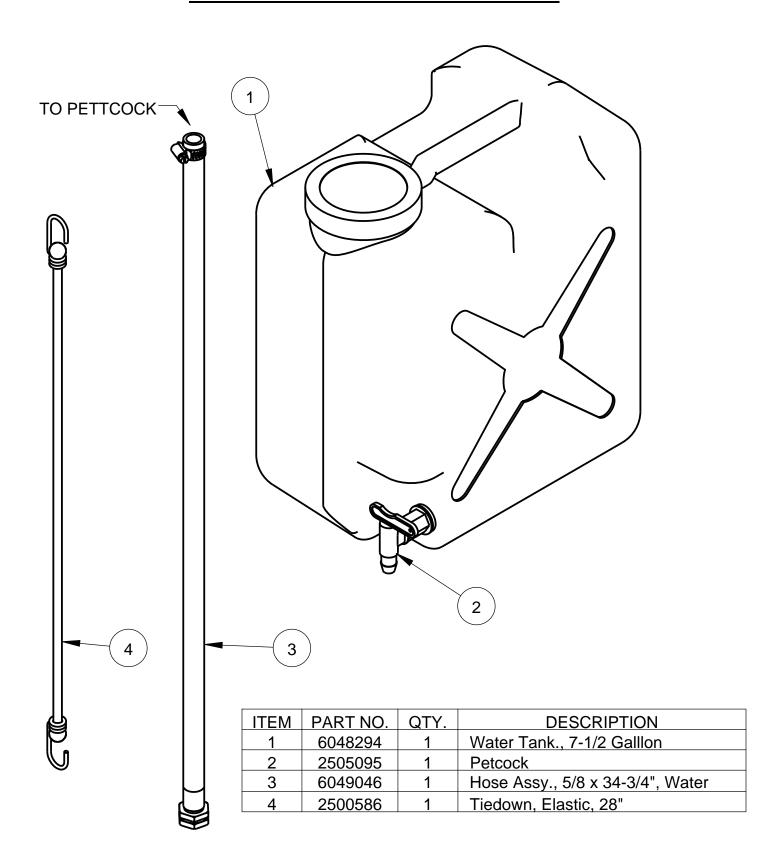

4038  | 2    | Flange Bl. Bearing UCFL207-20                |  |
| 8    | 2900764  | 4    | Carriage Bolt, 1/2-13 x 1-3/4"               |  |
| 9    | 2900058  | 4    | Flat Washer, 1/2" SAE                        |  |
| 10   | 2900026  | 4    | Lock Nut, 1/2-13 Nylon                       |  |
| 11   | 6043454  | 2    | Bearing spacer                               |  |
| 12   | 2900002  | 2    | Flat Washer, 5/8" SAE                        |  |
| 13   | 6043456  | 1    | 1-1/4" (31.75mm) Bore micro-V pulley (D90mm) |  |
| 14   | 6043447  | 1    | Key, 8 x 7 x 56mm                            |  |
| 15   | 2900576  | 2    | Set Screw, Soc. Hd., M6-1.0 x 8mm            |  |
| 16   | 6043453  | 4    | D16 d12.7 X 10L Bushing                      |  |

#### WATER TANK KIT 7.5 GALLON #6049047



#### 14" Blade Guard Assembly # 6016001





|      | i        | <u> </u>                |     |
|------|----------|-------------------------|-----|
| item | Part No. | Description             | Qty |
| 1    | 2900341  | Cap screw hex Hd. M6x16 | 6   |
| 2    | 2900765  | Spring Washer, M6       | 6   |
| 3    | 2900009  | Washer, M6              | 6   |
| 4    | 6043515  | Hinge                   | 1   |
| 5    | 6043526  | 14" Blade Guard, Back   | 1   |
| 5    | 6043498  | 18" Blade Guard, Back   | 1   |
| 6    | 6043516  | 14" Blade Guard, Front  | 1   |
| 6    | 6043499  | 18" Blade Guard, Front  | 1   |
| 7    | 2500066  | Spring                  | 1   |
| 8    | 2900302  | Lock Nut Nylon, M6      | 2   |
| 9    | 6043519  | Water Tube Clamp        | 2   |
| 10   | 2900766  | Capsc