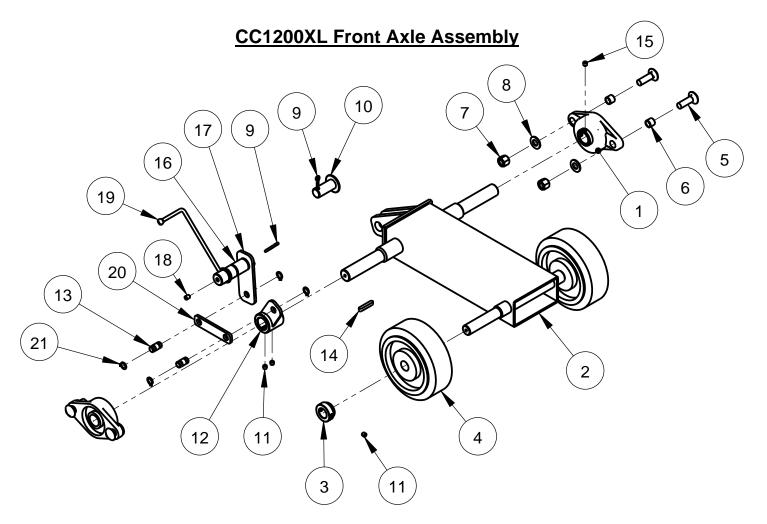

| ITEM | PART NO. | QTY. | DESCRIPTION                           |
|------|----------|------|---------------------------------------|
| 1    | 6043479  | 2    | UCFL204-12 3/4" Flange caster bearing |
| 2    | 6043559  | 1    | Front Axle Weldment                   |
| 3    | 6043444  | 2    | d17 Set collar                        |
| 4    | 6043443  | 2    | 4" (D125) d17 X 55W Wheel             |
| 5    | 2900046  | 4    | Carriage Bolt, 3/8-16 x 1-1/4"        |
| 6    | 6043478  | 4    | D12 d9.5 X 10L Bushing                |
| 7    | 2900018  | 4    | Locknut, 3/8-16, Nylon                |
| 8    | 2900014  | 4    | Flat Washer, 3/8" SAE                 |
| 9    | 2900004  | 2    | Cotter Pin, 1/8" x 1"                 |
| 10   | 6043439  | 1    | Clevis Pin, 16 x 39mm                 |
| 11   | 2903245  | 6    | Set Screw, Soc. Hd., M6-1.0 x 6mm     |
| 12   | 6043474  | 1    | Carriage reference fixture            |
| 13   | 6043470  | 2    | Pin                                   |
| 14   | 6043475  | 1    | Key, 5 Sq. x 35mm                     |
| 15   | 2900381  | 4    | Set Screw, Soc. Hd., 1/4-28 x 1/4"    |
| 16   | 6043431  | 1    | Axle Depth Indicator                  |
| 17   | 6043471  | 1    | Upper linkage for depth indicator     |
| 18   | 2900576  | 1    | Set Screw, Soc. Hd., M6-1.0 x 8mm     |
| 19   | 6043563  | 1    | Depth Pointer                         |
| 20   | 6043472  | 1    | Lower linkage for depth indicator     |
| 21   | 6043473  | 4    | Retaining Ring, M10                   |