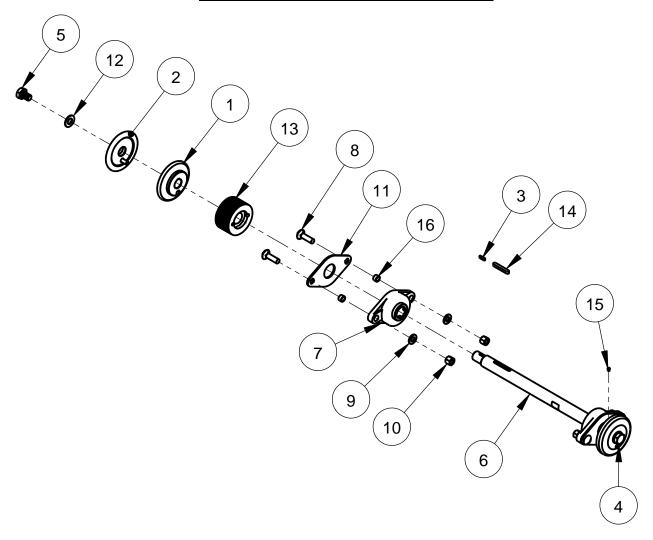

### **CC1200XL Blade Shaft Assembly**

| ITEM | PART NO. | QTY. | DESCRIPTION                                  |  |
|------|----------|------|----------------------------------------------|--|
| 1    | 6043457  | 2    | Inner flange                                 |  |
| 2    | 6043458  | 2    | Outer flange w/pin assembly                  |  |
| 3    | 6043448  | 2    | Key, 5 Sq. x 20mm                            |  |
| 4    | 2903210  | 1    | Cap Screw, Hex Hd., 5/8-11 x 1" LH           |  |
| 5    | 2903209  | 1    | Cap Screw, Hex Hd., 5/8-11 x 1"              |  |
| 6    | 6043446  | 1    | Blade shaft                                  |  |
| 7    | 2504038  | 2    | Flange Bl. Bearing UCFL207-20                |  |
| 8    | 2900764  | 4    | Carriage Bolt, 1/2-13 x 1-3/4"               |  |
| 9    | 2900058  | 4    | Flat Washer, 1/2" SAE                        |  |
| 10   | 2900026  | 4    | Lock Nut, 1/2-13 Nylon                       |  |
| 11   | 6043454  | 2    | Bearing spacer                               |  |
| 12   | 2900002  | 2    | Flat Washer, 5/8" SAE                        |  |
| 13   | 6043456  | 1    | 1-1/4" (31.75mm) Bore micro-V pulley (D90mm) |  |
| 14   | 6043447  | 1    | Key, 8 x 7 x 56mm                            |  |
| 15   | 2900576  | 2    | Set Screw, Soc. Hd., M6-1.0 x 8mm            |  |
| 16   | 6043453  | 4    | D16 d12.7 X 10L Bushing                      |  |