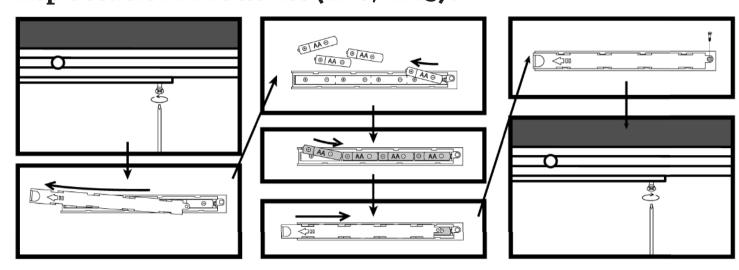

#### **Replaceable AA Batteries (LR6, AM3) :**

Retain these instructions. Failure to follow these safety instructions could result in fire, electric shock, other injury, damage to Boogie Board Blackboard or other property. Do not use Boogie Board Blackboard for other than intended use. This product is not intended for use by young children without supervision. Do not attempt to open this product other than to replace the batteries using the battery cover. Only use AA Alkaline (LR6, AM3) batteries with this product. Non-rechargeable batteries are not to be recharged. Rechargeable batteries are only to be charged under adult supervision. Rechargeable batteries are to be removed from the product before being charged. Batteries are to be inserted with the correct polarity. Do not mix types, grades, brands, new, or used batteries. Replace all batteries at the same time. The supply terminals are not to be short-circuited. Exhausted batteries are to be removed from product. Remove batteries if product is to be left unused for a long time. Upon disposal of this product, remove batteries and recycle properly.