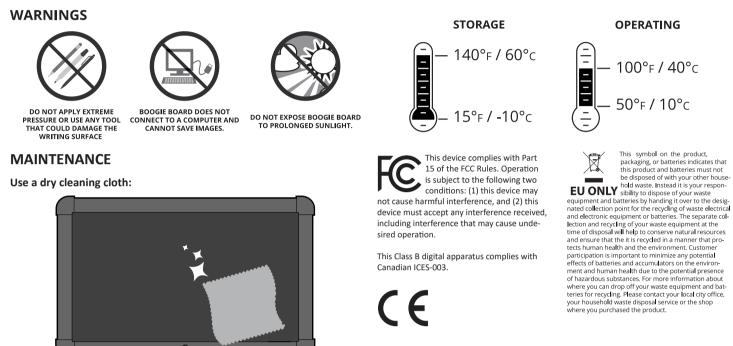

#### **Replaceable AA Batteries (LR6, AM3) :**

Retain these instructions. Failure to follow these safety instructions could result in fire, electric shock, other injury, damage to Boogie Board Blackboard or other property. Do not use Boogie Board Blackboard for other than intended use. This product is not intended for use by young children without supervision. Do not attempt to open this product other than to replace the batteries using the battery cover. Only use AA Alkaline (LR6, AM3) batteries with this product. Non-rechargeable batteries are not to be recharged. Rechargeable batteries are only to be charged under adult supervision. Rechargeable batteries are to be removed from the product before being charged. Batteries are to be inserted with the correct polarity. Do not mix types, grades, brands, new, or used batteries. Replace all batteries at the same time. The supply terminals are not to be short-circuited. Exhausted batteries are to be removed from product. Remove batteries if product is to be left unused for a long time. Upon disposal of this product, remove batteries and recycle properly.