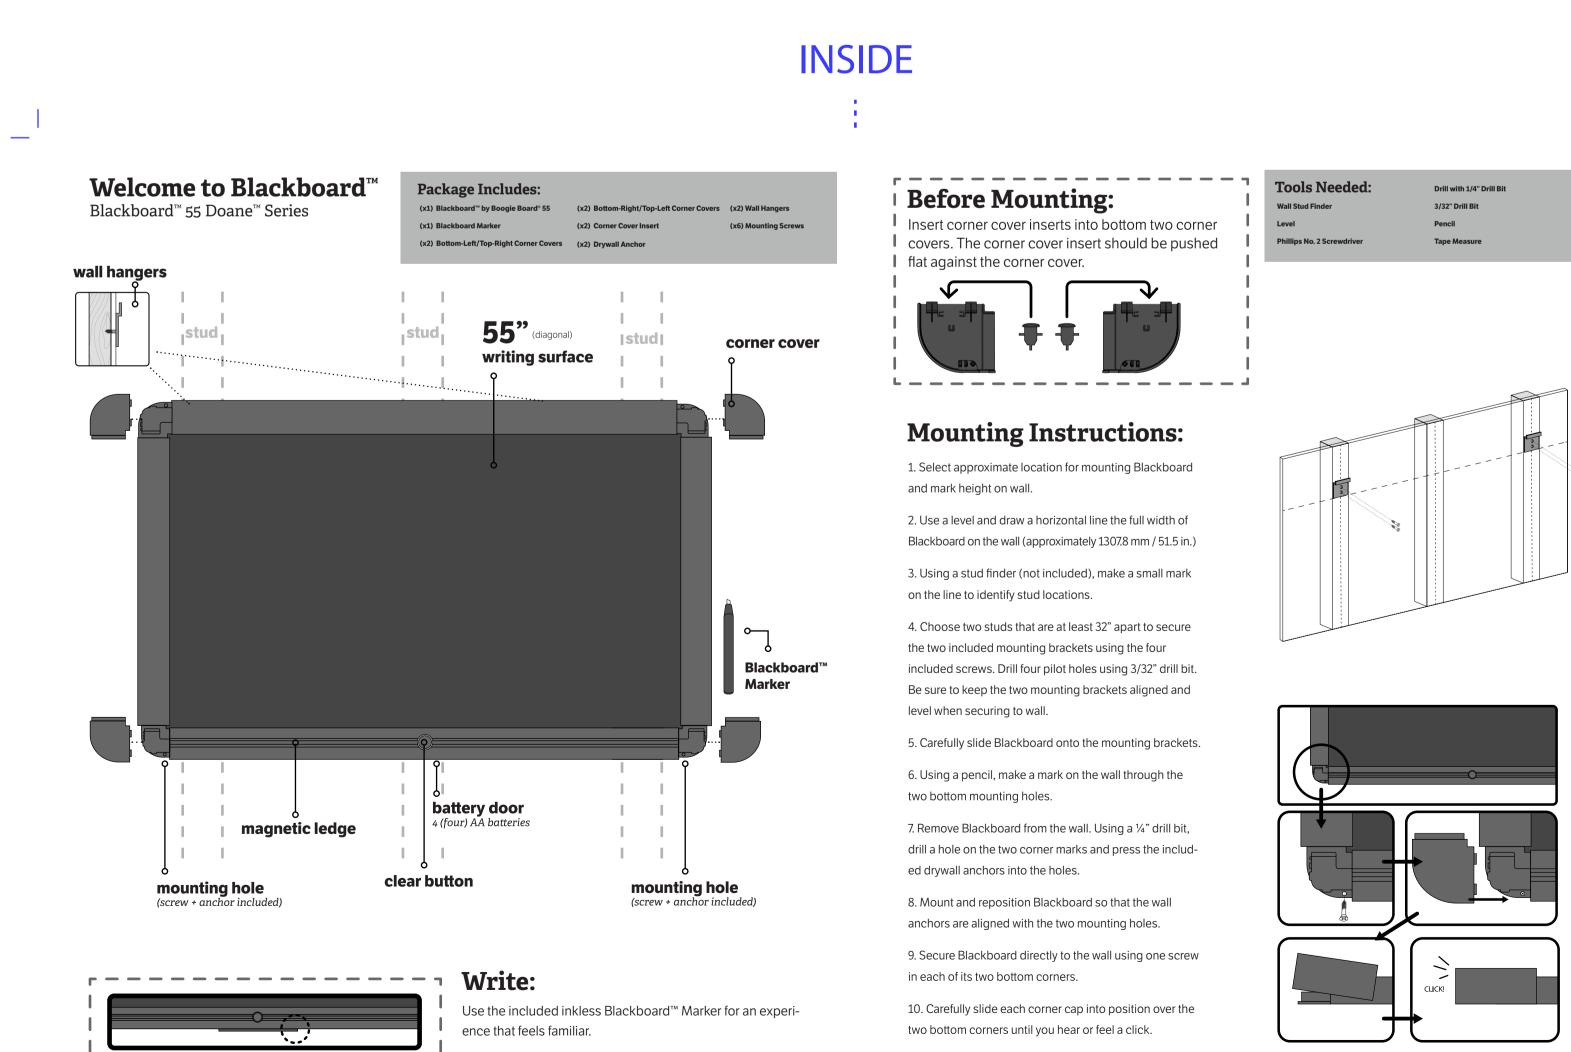

#### **Before first use:**

Be sure to remove the plastic tab located on the battery door before use.

**Clear:** A simple press of the Clear Button clears the Blackboard's

entire writing surface.