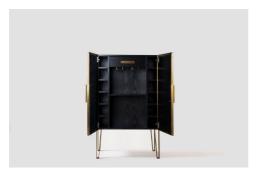

#### INTERIOR CONFIGURATION

A collection of interior options to work with requirements, key features include adjustable shelving, interior drawer options and drinks cabinet configurations.

ADJUSTABLE INTERIOR SHELVING

CUSTOM INTERIOR OPTIONS

DRINKS CABINET INTERIOR WITH AN OPEN GRAIN ASH FINISH

DRINKS CABINET INTERIOR WITH HIGH SHINE LACQUER AND MIRRORED DETAILING

Other interior options are available through our 'Made to Measure' service. Please contact our team to discuss your requirements.