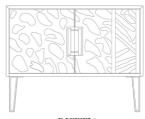

CORDELIA
Bold and confident in design
W:900 D:530 H:1750 mm
W:36 D:21 H:69 in

BLAKE
The perfect combination of form and function
W:1960 D:430 H:780 mm
W:77 D:17 H:31 in