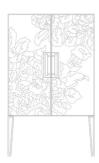

#### THE COLLECTION

A striking collection of cabinets that lend themselves to showcasing hand embroidered textiles.

CORDELIA
Bold and confident in design
W:900 D:530 H:1750 mm
W:36 D:21 H:69 in

BLAKE
The perfect combination of form and function
W:1960 D:430 H:780 mm
W:77 D:17 H:31 in