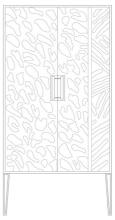

#### THE COLLECTION

A striking collection of cabinets that lend themselves to showcasing hand embroidered textiles.

#### **SWIRL**

Striking glass beadwork and metallic yarn hand embroidered onto high performance polyester fabric. Available in bronze or silver colourways. Maxi options and hand embroidered samples available on request.