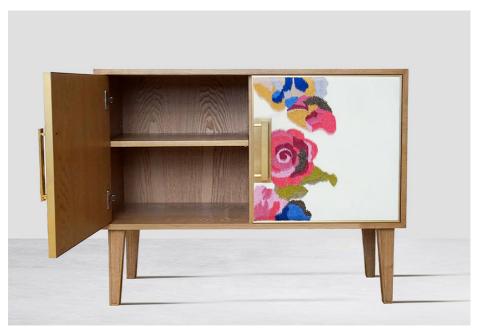

#### INTERIOR CONFIGURATION

A collection of interior options to work with requirements, key features include adjustable shelving, interior drawer options and drinks cabinet configurations.

ADJUSTABLE INTERIOR SHELVING

CUSTOM INTERIOR OPTIONS

DRINKS CABINET INTERIOR WITH AN OPEN GRAIN ASH FINISH

DRINKS CABINET INTERIOR WITH HIGH SHINE LACQUER AND MIRRORED DETAILING

Other interior options are available through our 'Made to Measure' service. Please contact our team to discuss your requirements.