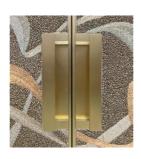

#### **LEOPARD**

Beautiful glass beadwork hand embroidered onto a luxurious high performance velvet base. Available in limitless backing fabric options in both tone on tone, and two tone colourways. Maxi options and hand embroidered samples available on request.