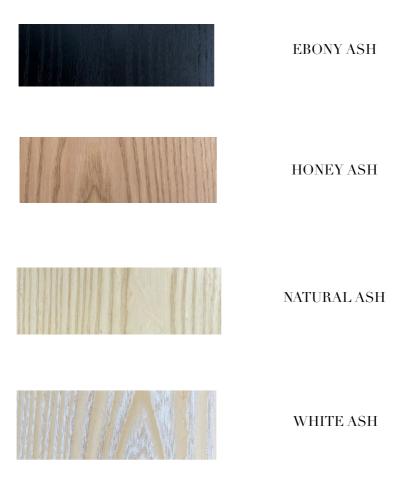

#### **CUSTOM FINISHES**

The collection is made to order and can be accented with custom design details and sizing. There is also a 'Made to Measure' service for any specific design details and requirements which creates one-of-a-kind pieces, please contact our team to discuss your requirements.

FSC regulated timber. Ash veneers feature an open grain lacquered finish. Other finishes are available through our 'Made to Measure' service.