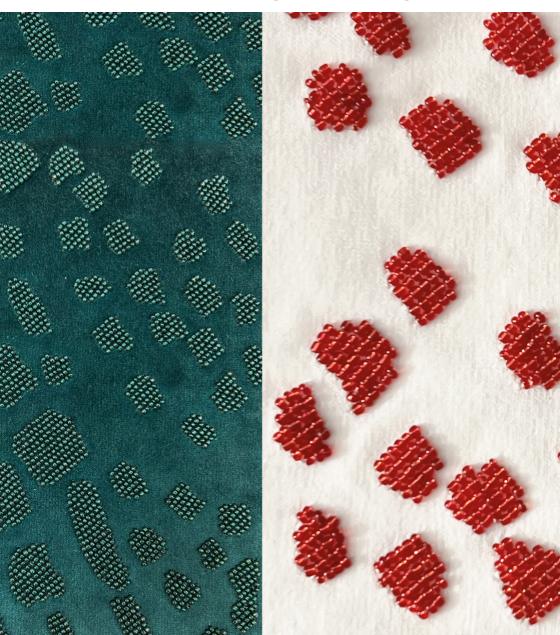

#### **LEOPARD**

Beautiful glass beadwork hand embroidered onto a luxurious high performance velvet base. Available in limitless backing fabric options in both tone on tone, and two tone colourways. Maxi options and hand embroidered samples available on request.