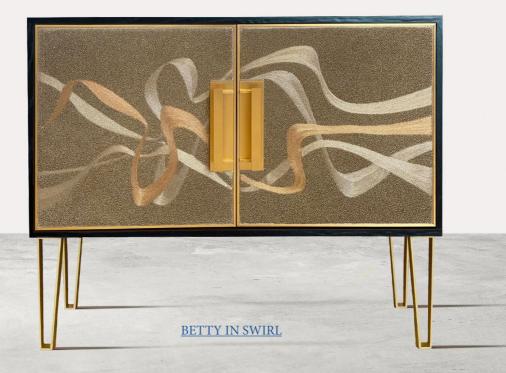

#### **SWIRL**

Striking glass beadwork and metallic yarn hand embroidered onto high performance polyester fabric. Available in bronze or silver colourways. Maxi options and hand embroidered samples available on request.

BIBI Small and perfectly formed W:520 D:430 H 780 mm W:20 D:17 H 31 in

BETTY
Pairing striking looks with generous storage
W:1000 D:430 H:780 mm
W:39 D:17 H 31 in

TAMARA
Luxurious yet functional
W: 750 D: 460 H 1220 mm
W: 30 D: 18 H: 48 in

CORDELIA
Bold and confident in design
W:900 D:530 H:1750 mm
W:36 D:21 H:69 in

BLAKE
The perfect combination of form and function
W:1960 D:430 H:780 mm
W:77 D:17 H:31 in