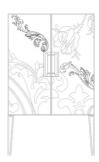

**BIBI**Small and perfectly formed
W: 520 D: 430 H 780 mm
W: 20 D: 17 H 31 in

BETTY
Pairing striking looks with generous storage
W:1000 D:430 H:780 mm
W:39 D:17 H 31 in

TAMARA
Luxurious yet functional
W: 750 D: 460 H 1220 mm
W: 30 D: 18 H: 48 in