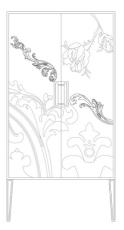

**BIBI**Small and perfectly formed
W: 520 D: 430 H 780 mm
W: 20 D: 17 H 31 in

BETTY
Pairing striking looks with generous storage
W:1000 D:430 H:780 mm
W:39 D:17 H 31 in

TAMARA
Luxurious yet functional
W: 750 D: 460 H 1220 mm
W: 30 D: 18 H: 48 in