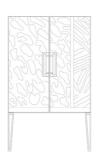

#### THE COLLECTION

A striking collection of cabinets that lend themselves to showcasing hand embroidered textiles.

#### **SWIRL**

Striking glass beadwork and metallic yarn hand embroidered onto high performance polyester fabric. Available in bronze or silver colourways. Maxi options and hand embroidered samples available on request.