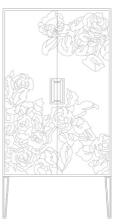

#### THE COLLECTION

A striking collection of cabinets that lend themselves to showcasing hand embroidered textiles.

CORDELIA
Bold and confident in design
W:900 D:530 H:1750 mm
W:36 D:21 H:69 in

BLAKE
The perfect combination of form and function
W:1960 D:430 H:780 mm
W:77 D:17 H:31 in