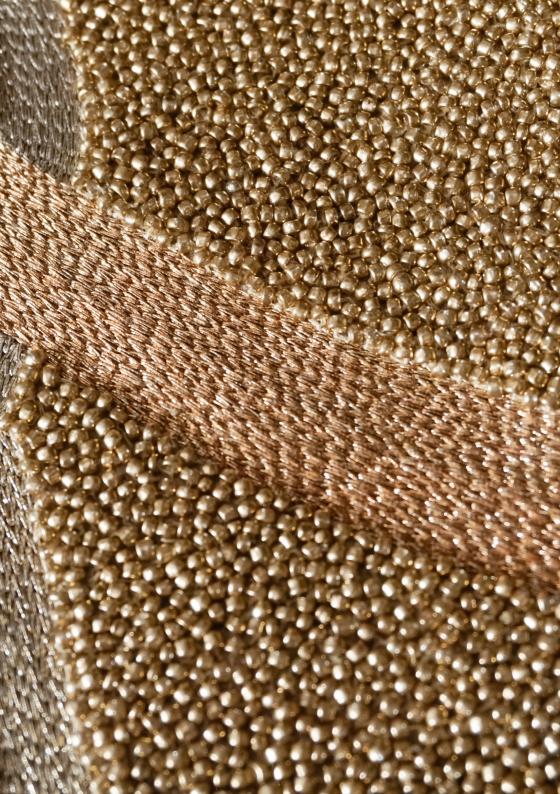

#### **SWIRL**

Striking glass beadwork and metallic yarn hand embroidered onto high performance polyester fabric. Available in bronze or silver colourways. Maxi options and hand embroidered samples available on request.