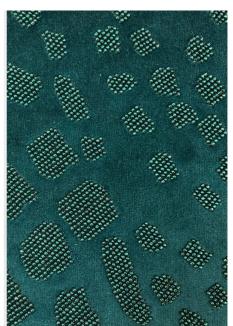

#### **LEOPARD**

Beautiful glass beadwork hand embroidered onto a luxurious high performance velvet base. Available in limitless backing fabric options in both tone on tone, and two tone colourways. Maxi options and hand embroidered samples available on request.