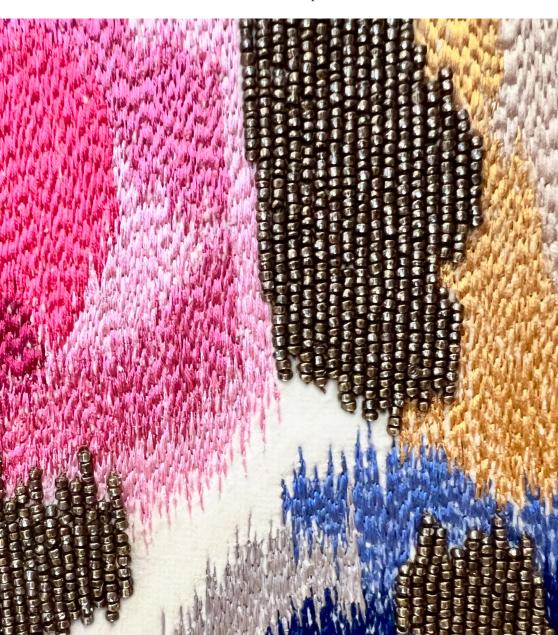

#### **SWIRL**

Striking glass beadwork and metallic yarn hand embroidered onto high performance polyester fabric. Available in bronze or silver colourways. Maxi options and hand embroidered samples available on request.