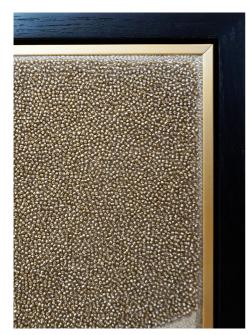

#### **LEOPARD**

Beautiful glass beadwork hand embroidered onto a luxurious high performance velvet base. Available in limitless backing fabric options in both tone on tone, and two tone colourways. Maxi options and hand embroidered samples available on request.