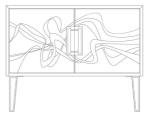

#### THE COLLECTION

A striking collection of cabinets that lend themselves to showcasing hand embroidered textiles.

CORDELIA
Bold and confident in design
W:900 D:530 H:1750 mm
W:36 D:21 H:69 in

BLAKE
The perfect combination of form and function
W:1960 D:430 H:780 mm
W:77 D:17 H:31 in