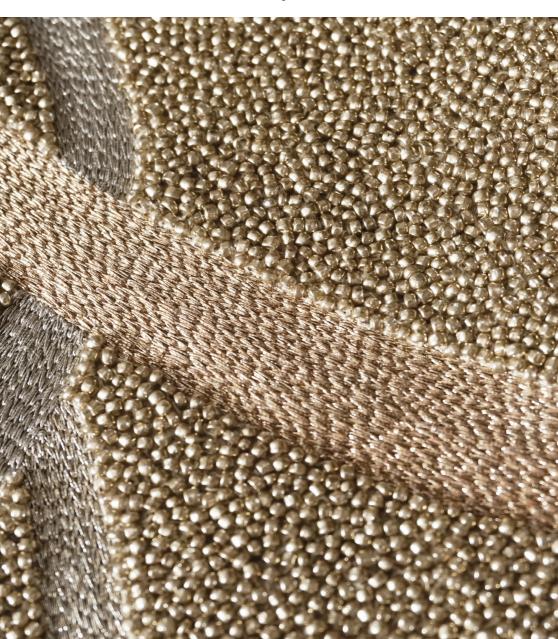

#### **SWIRL**

Striking glass beadwork and metallic yarn hand embroidered onto high performance polyester fabric. Available in bronze or silver colourways. Maxi options and hand embroidered samples available on request.