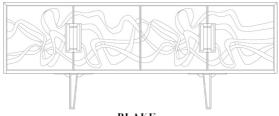

#### THE COLLECTION

A striking collection of cabinets that lend themselves to showcasing hand embroidered textiles.

CORDELIA
Bold and confident in design
W:900 D:530 H:1750 mm
W:36 D:21 H:69 in

BLAKE
The perfect combination of form and function
W:1960 D:430 H:780 mm
W:77 D:17 H:31 in