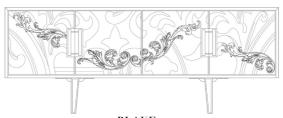

#### THE COLLECTION

A striking collection of cabinets that lend themselves to showcasing hand embroidered textiles.

#### **SWIRL**

Striking glass beadwork and metallic yarn hand embroidered onto high performance polyester fabric. Available in bronze or silver colourways. Maxi options and hand embroidered samples available on request.