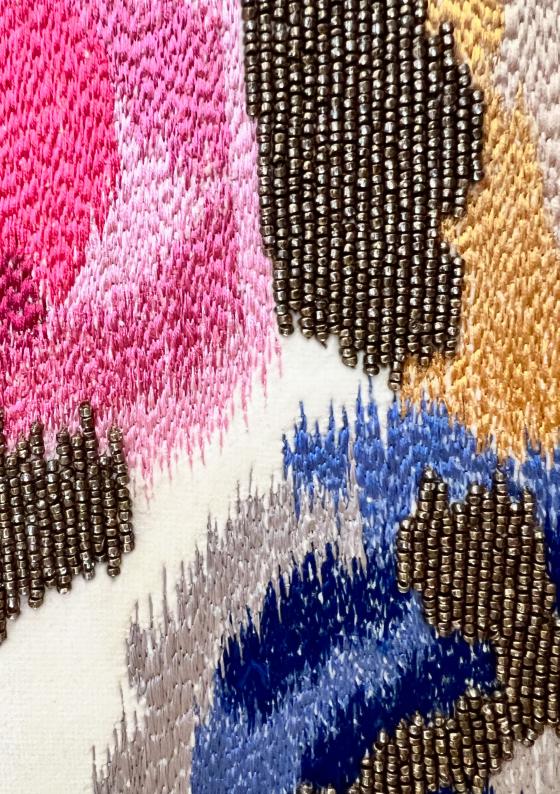

#### **SWIRL**

Striking glass beadwork and metallic yarn hand embroidered onto high performance polyester fabric. Available in bronze or silver colourways. Maxi options and hand embroidered samples available on request.