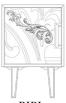

**BIBI**Small and perfectly formed
W: 520 D: 430 H 780 mm
W: 20 D: 17 H 31 in

BETTY
Pairing striking looks with generous storage
W:1000 D:430 H:780 mm
W:39 D:17 H 31 in

TAMARA
Luxurious yet functional
W: 750 D: 460 H 1220 mm
W: 30 D: 18 H: 48 in