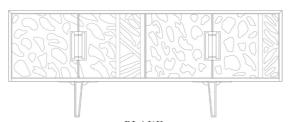

#### THE COLLECTION

A striking collection of cabinets that lend themselves to showcasing hand embroidered textiles.

#### **SWIRL**

Striking glass beadwork and metallic yarn hand embroidered onto high performance polyester fabric. Available in bronze or silver colourways. Maxi options and hand embroidered samples available on request.

CORDELIA
Bold and confident in design
W:900 D:530 H:1750 mm
W:36 D:21 H:69 in

BLAKE
The perfect combination of form and function
W:1960 D:430 H:780 mm
W:77 D:17 H:31 in