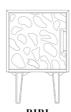

**BIBI**Small and perfectly formed
W: 520 D: 430 H 780 mm
W: 20 D: 17 H 31 in

BETTY
Pairing striking looks with generous storage
W:1000 D:430 H:780 mm
W:39 D:17 H 31 in

TAMARA
Luxurious yet functional
W: 750 D: 460 H 1220 mm
W: 30 D: 18 H: 48 in