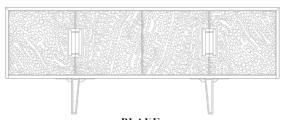

CORDELIA
Bold and confident in design
W:900 D:530 H:1750 mm
W:36 D:21 H:69 in

BLAKE
The perfect combination of form and function
W:1960 D:430 H:780 mm
W:77 D:17 H:31 in