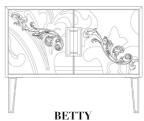

**BIBI**Small and perfectly formed
W: 520 D: 430 H 780 mm
W: 20 D: 17 H 31 in

BETTY
Pairing striking looks with generous storage
W:1000 D:430 H:780 mm
W:39 D:17 H 31 in

TAMARA
Luxurious yet functional
W: 750 D: 460 H 1220 mm
W: 30 D: 18 H: 48 in