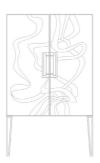

#### THE COLLECTION

A striking collection of cabinets that lend themselves to showcasing hand embroidered textiles.

CORDELIA
Bold and confident in design
W:900 D:530 H:1750 mm
W:36 D:21 H:69 in

BLAKE
The perfect combination of form and function
W:1960 D:430 H:780 mm
W:77 D:17 H:31 in