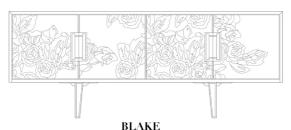

CORDELIA
Bold and confident in design
W:900 D:530 H:1750 mm
W:36 D:21 H:69 in

BLAKE
The perfect combination of form and function
W:1960 D:430 H:780 mm
W:77 D:17 H:31 in