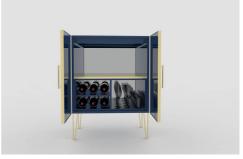

#### INTERIOR CONFIGURATION

A collection of interior options to work with requirements, key features include adjustable shelving, interior drawer options and drinks cabinet configurations.

ADJUSTABLE INTERIOR SHELVING

CUSTOM INTERIOR OPTIONS

DRINKS CABINET INTERIOR WITH AN OPEN GRAIN ASH FINISH

DRINKS CABINET INTERIOR WITH HIGH SHINE LACQUER AND MIRRORED DETAILING

Other interior options are available through our 'Made to Measure' service. Please contact our team to discuss your requirements.