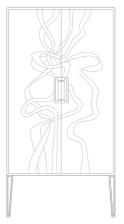

#### THE COLLECTION

A striking collection of cabinets that lend themselves to showcasing hand embroidered textiles.

CORDELIA
Bold and confident in design
W:900 D:530 H:1750 mm
W:36 D:21 H:69 in

BLAKE
The perfect combination of form and function
W:1960 D:430 H:780 mm
W:77 D:17 H:31 in