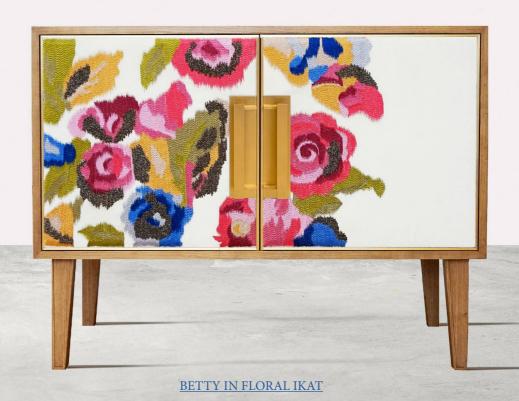

#### FLORAL IKAT

Vibrant silk threadwork combined with metallic glass beads on a high performance velvet base. Available in limitless backing fabric and embroidery colourways. Maxi options and hand embroidered samples available on request.