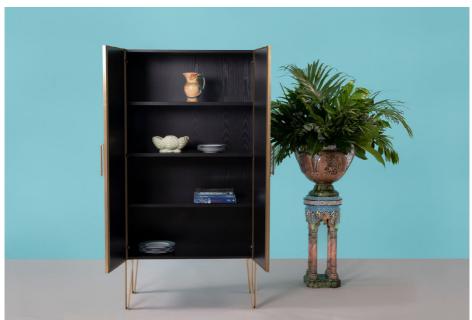

#### THE COLLECTION

A striking collection of cabinets that lend themselves to showcasing hand embroidered textiles.

**BIBI**Small and perfectly formed
W: 520 D: 430 H 780 mm
W: 20 D: 17 H 31 in

BETTY
Pairing striking looks with generous storage
W:1000 D:430 H:780 mm
W:39 D:17 H 31 in

TAMARA
Luxurious yet functional
W: 750 D: 460 H 1220 mm
W: 30 D: 18 H: 48 in

CORDELIA
Bold and confident in design
W:900 D:530 H:1750 mm
W:36 D:21 H:69 in

BLAKE
The perfect combination of form and function
W:1960 D:430 H:780 mm
W:77 D:17 H:31 in