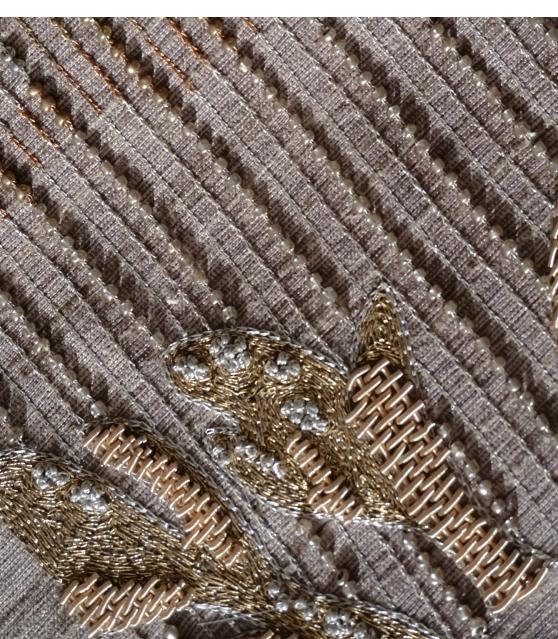

#### **LEOPARD**

Beautiful glass beadwork hand embroidered onto a luxurious high performance velvet base. Available in limitless backing fabric options in both tone on tone, and two tone colourways. Maxi options and hand embroidered samples available on request.

#### **SNOW LEOPARD**

Luxurious hand embroidered glass beadwork combined with chenille and wool yarn on a luxurious high performance velvet base. Maxi options and hand embroidered samples available on request.