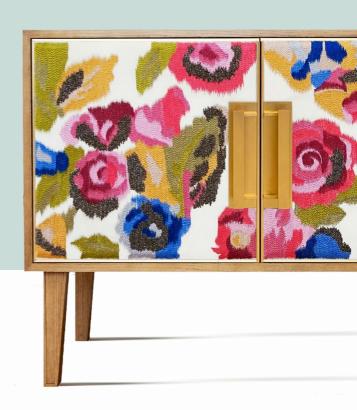

#### FLORAL IKAT

Vibrant silk threadwork combined with metallic glass beads on a high performance velvet base. Available in limitless backing fabric and embroidery colourways. Maxi options and hand embroidered samples available on request.

BIBI
Small and perfectly formed
W: 520 D: 430 H 780 mm
W: 20 D: 17 H 31 in

BETTY
Pairing striking looks with generous storage
W:1000 D:430 H:780 mm
W:39 D:17 H 31 in

TAMARA
Luxurious yet functional
W: 750 D: 460 H 1220 mm
W: 30 D: 18 H: 48 in