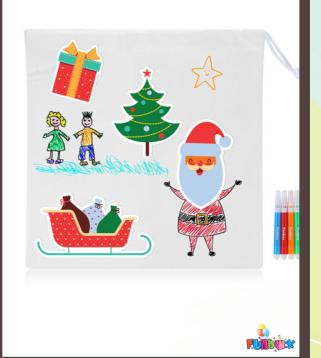

### **Materials:**

- Funbox Plain Drawstring Bag
- Markers/paint sticks
- Craft Box items to decorate
- Scissors/glue