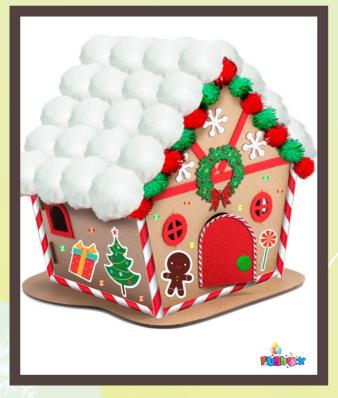

# **<u>Gingerbread House</u>**

Funbox Activities ©

### **Materials:**

- Funbox Eco-Friendly DIY Bird House Kit
- Coloured straws
- Cotton wool
- Pom Poms
- Craft Box items to decorate
- Scissors/glue/double-sided tape