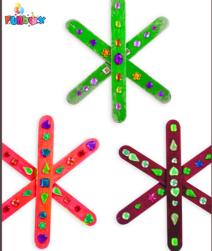

# **Popsicle Hanging Decorations**

### Materials:

- Popsicle sticks
- Markers/paint sticks
- Craft Box items to decorate
- Scissors/glue/double-sided tape

Funbox Activities ©