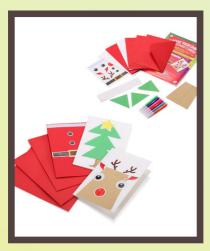

# **DIY Christmas Cards**

### **Materials:**

- Funbox DIY 3-Pack Christmas Card Kit
- Craft Box items to decorate
- Scissors/glue/double-sided tape