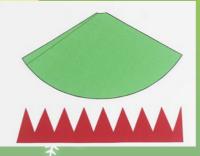

### **Materials:**

- Coloured paper
- Cotton wool or Pom Pom
- Craft Box items to decorate
- Scissors/glue/double-sided tape

- You will need to cut out the template for your hat using shapes similar to this example
- Glue the two ends of the hat together to make a cone
- Glue the zigzag band onto the base of the hat
- It is ready decorate!