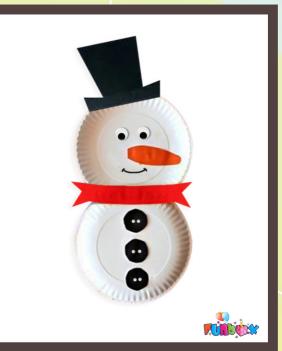

### **Paper Plate** Snowman

### **Materials:**

- Paper plate
- Googly eyes
- Paper
- Buttons
- Markers/paint sticks
- Scissors/glue/double-sided tape