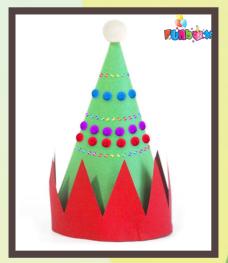

# **Paper Elf Hat**

### **Materials:**

- Coloured paper
- Cotton wool or Pom Pom
- Craft Box items to decorate
- Scissors/glue/double-sided tape

- You will need to cut out the template for your hat using shapes similar to this example
- Glue the two ends of the hat together to make a cone
- Glue the zigzag band onto the base of the hat
- It is ready decorate!