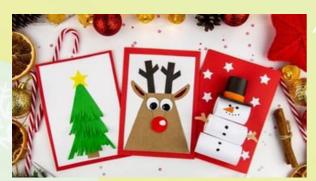

# **DIY Christmas Cards**

### **Materials:**

- Funbox DIY 3-Pack Christmas Card Kit
- Craft Box items to decorate
- Scissors/glue/double-sided tape