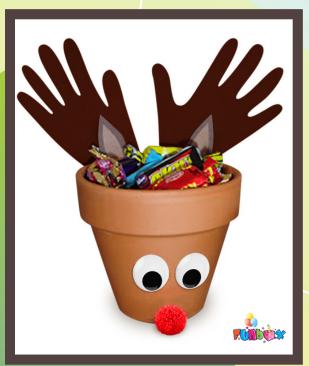

### Reindeer Treat Holder

#### Materials:

- Funbox DIY Flower Pot Kit
- Markers/paint sticks
- Googly eyes/Pom Poms
- Coloured paper to trace two hand prints
- Scissors/glue/double-sided tape