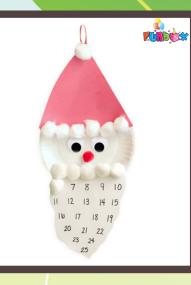

### Santa Beard Advent Calendar

#### **Materials:**

- Red & white paper
- Googly eyes
- Cotton balls
- Pom Poms
- Marker
- Wool or ribbon to hang
- Scissors/glue