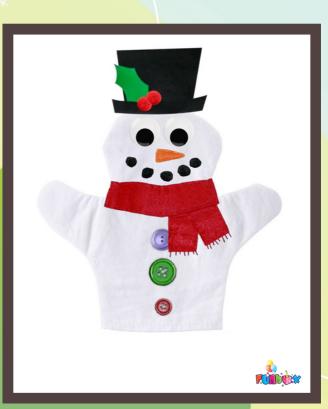

### <u>Hand Puppet</u> <u>Snowman</u>

### Materials:

- Funbox Decorate-Your Own Hand Puppet
- Felt paper
- Buttons/Pom Poms
- Markers/paint sticks
- Scissors/glue/double-sided tape