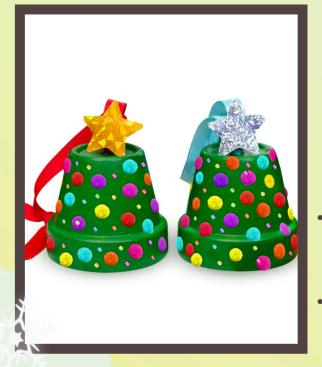

## **Hanging Christmas Tree Decoration**

### Materials:

- Funbox DIY Flower Pot Kit
- Markers/paint sticks
- Ribbon for hanging
- Holographic foil sheet
- Craft Box items to decorate
- Scissors/glue/double-sided tape

### **Tips:**

- To hang your decoration, fold a piece of ribbon in half and tie a knot on the folded end. Thread this through a hole at the top of your flower pot. You may need to add another knot on the inside or tape it down.
- You can choose to make your Flower Pot decoration either way- it can be a hanging decoration, or turn it upside down and make it a treat/gift holder instead!