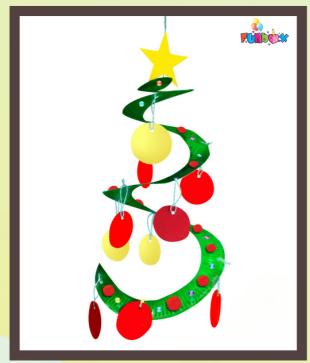

# **Christmas Craft** Activities Shop Craft Boxes Here Hanging Twirling Christmas Tree

### Materials:

Paper plate, coloured green both sides

Funbox Activities ©

- Markers/paint sticks
- Coloured paper
- Twine or wool
- Craft Box items to decorate
- Scissors/glue/double-sided tape
- Start by cutting your paper plate into a spiral. It should look a bit like a snail
- Using coloured paper, cut out at least 8-10 circles for your baubles and decorate them if you'd like.
- Cut out 2 paper stars
- Take a piece of string or wool and tie a knot on one end. Staple this to the top part of your swirl (or punch out a hole and tie the string to it)
- Glue your paper stars together to the top of the tree-sticking the string between them.
- Make holes in your paper baubles as well as onto your tree. Tie on each bauble with a piece of string