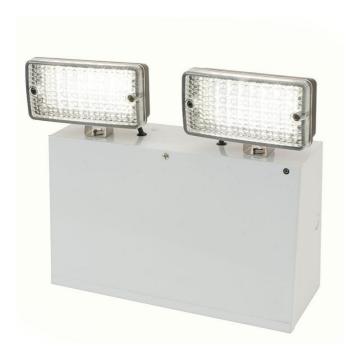

## **Features**

Twin LED emergency floodlighting for industrial applications.

Exceeds performance of 2x20W halogen equivalent.

Robust metal enclosure in an opal colour.

Moulded polycarbonate heads.

Belfast: +44 (0) 2890 773750

## **General Information**

| Lamp Type                      | LED      |
|--------------------------------|----------|
| Colour / Finish                | Opal     |
| IP Rating                      | IP20     |
| Class Protection               | 1        |
| Internal / External            | Internal |
| Surface / Recessed / Suspended | Surface  |
| Warranty (Years)               | 3        |
| CE Mark                        | Yes      |
| Width (mm)                     | 310      |
| Height (mm)                    | 277      |
| Depth (mm)                     | 107      |
| Accessories                    | ASBP/7   |
|                                |          |