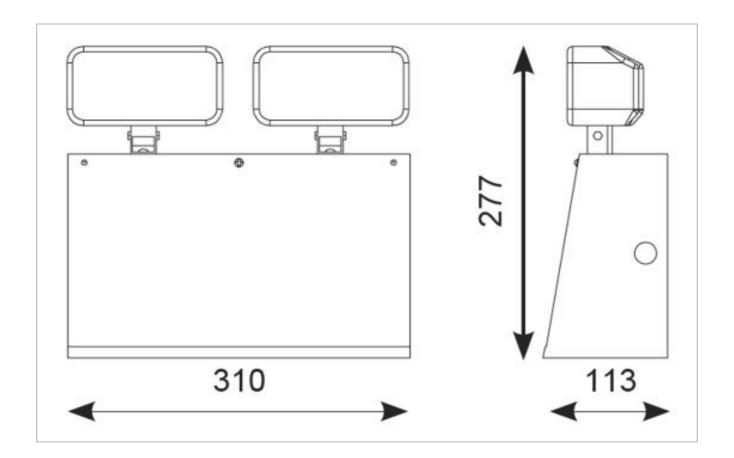

## **General Information**

| Lamp Type                      | LED      |
|--------------------------------|----------|
| Colour / Finish                | Opal     |
| IP Rating                      | IP20     |
| Class Protection               | 1        |
| Internal / External            | Internal |
| Surface / Recessed / Suspended | Surface  |
| Warranty (Years)               | 3        |
| CE Mark                        | Yes      |
| Width (mm)                     | 310      |
| Height (mm)                    | 277      |
| Depth (mm)                     | 107      |
| Accessories                    | ASBP/7   |
|                                |          |