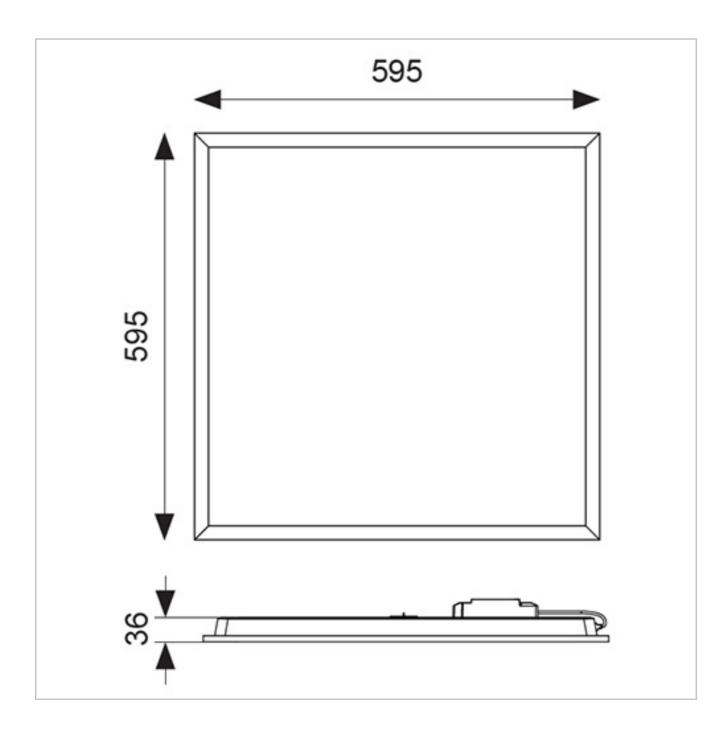

## **General Information**

| Lamp Type                      | LED                                                             |
|--------------------------------|-----------------------------------------------------------------|
| IP Rating                      | IP44                                                            |
| Class Protection               | 2                                                               |
| Internal / External            | Internal                                                        |
| Surface / Recessed / Suspended | Surface/Recessed/Suspended                                      |
| Warranty (Years)               | 5                                                               |
| CE Mark                        | Yes                                                             |
| Length (mm)                    | 595                                                             |
| Width (mm)                     | 595                                                             |
| Height (mm)                    | 36                                                              |
| Accessories                    | AIRMLED/POD/3NM/ST, AIRMLED/POD/MWS, APACLED/SK, AERMLED/60/SMF |