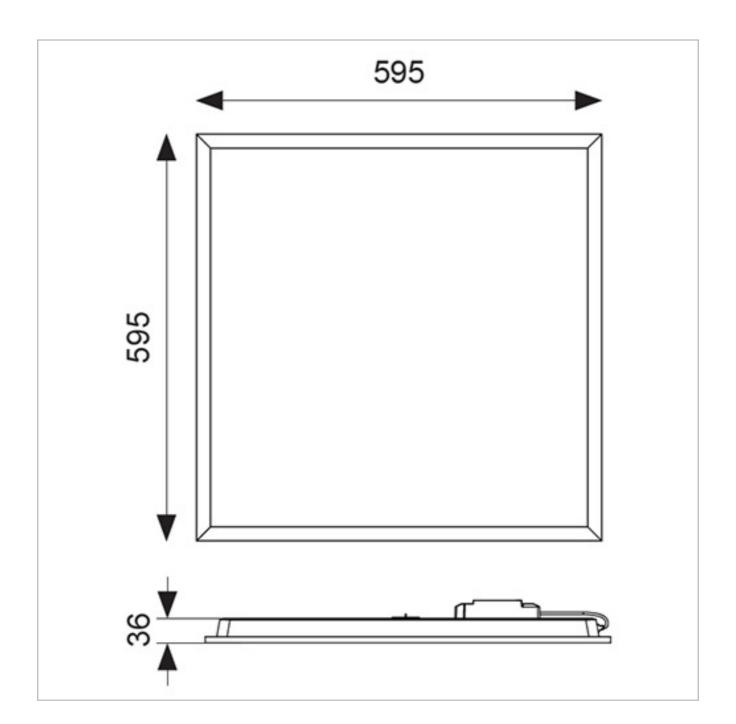

## **General Information**

| Lamp Type                      | LED                                                             |
|--------------------------------|-----------------------------------------------------------------|
| IP Rating                      | IP44                                                            |
| Class Protection               | 2                                                               |
| Internal / External            | Internal                                                        |
| Surface / Recessed / Suspended | Surface/Recessed/Suspended                                      |
| Warranty (Years)               | 5                                                               |
| CE Mark                        | Yes                                                             |
| Length (mm)                    | 595                                                             |
| Width (mm)                     | 595                                                             |
| Height (mm)                    | 36                                                              |
| Accessories                    | AIRMLED/POD/3NM/ST, AIRMLED/POD/MWS, APACLED/SK, AERMLED/60/SMF |
|                                |                                                                 |