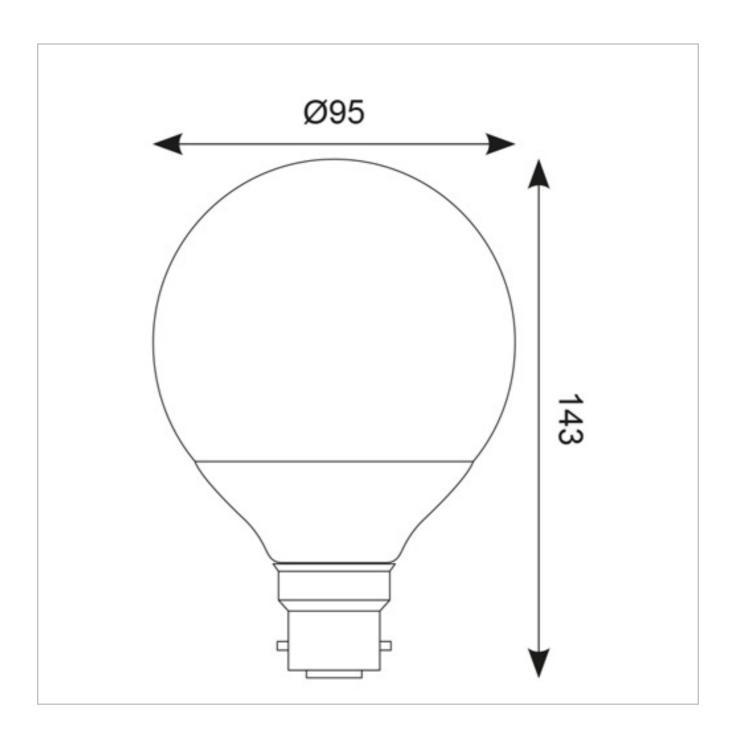

## **General Information**

| Lamp Type           | B22      |
|---------------------|----------|
| Colour / Finish     | White    |
| Bluetooth Enabled   | Yes      |
| IP Rating           | IP20     |
| Internal / External | Internal |
| Warranty (Years)    | 3        |
| CE Mark             | Yes      |
| Length (mm)         | 143      |
| Diameter (mm)       | 95       |
|                     |          |