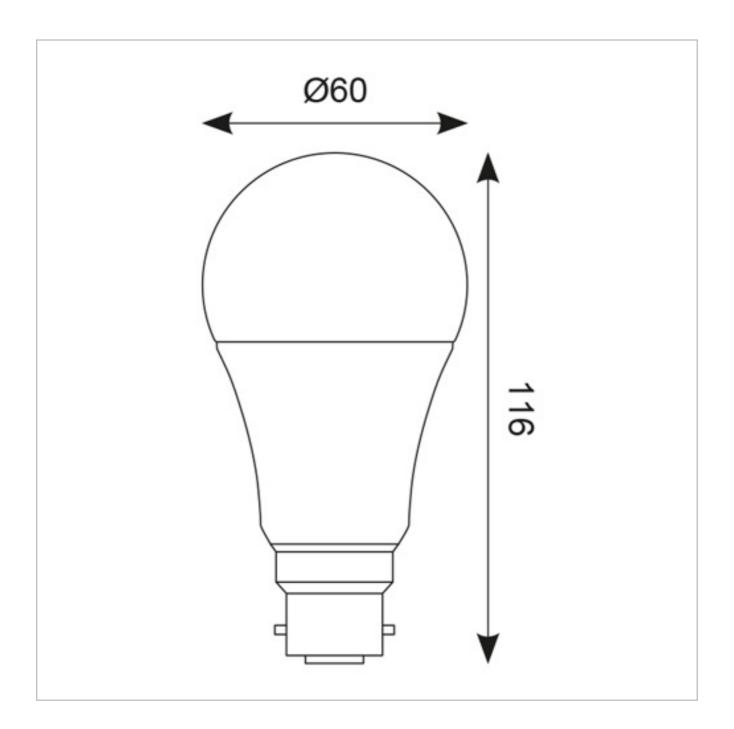

## **General Information**

| Lamp Type           | B22      |
|---------------------|----------|
| Colour / Finish     | White    |
| Bluetooth Enabled   | Yes      |
| IP Rating           | IP20     |
| Internal / External | Internal |
| Warranty (Years)    | 3        |
| CE Mark             | Yes      |
| Length (mm)         | 116      |
| Diameter (mm)       | 60       |