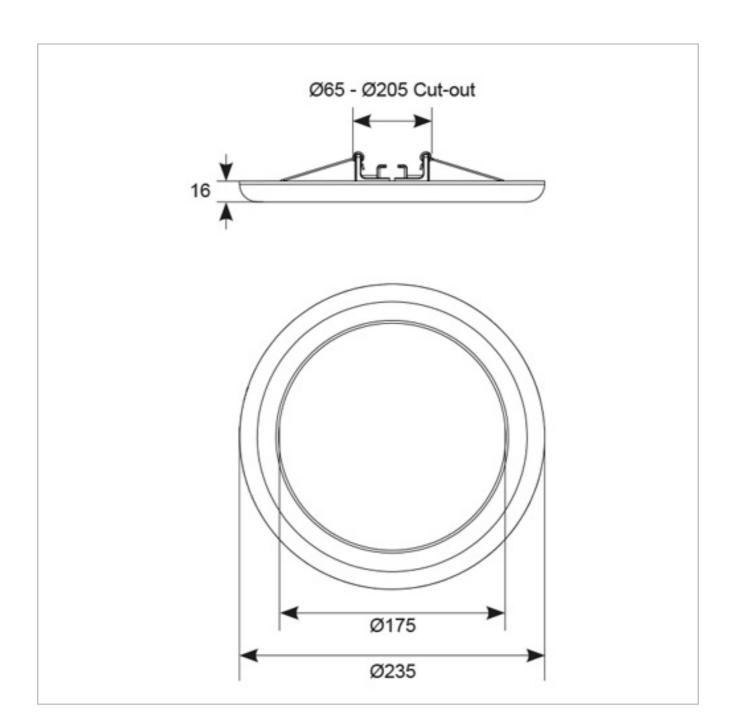

## **Features**

Ultra-slim adjustable LED performance downlight

Only suitable for semi commercial applications

Integral switches for selectable CCT

Innovative bracket / spring design for variable cutouts from 65-205mm

## **General Information**

| Lamp Type                      | LED                |
|--------------------------------|--------------------|
| Colour / Finish                | White              |
| Dimmable                       | Yes                |
| IP Rating                      | IP20               |
| Class Protection               | 2                  |
| Internal / External            | Internal           |
| Surface / Recessed / Suspended | Surface / Recessed |
| Warranty (Years)               | 3                  |
| CE Mark                        | Yes                |
| Diameter (mm)                  | 235                |
| Height (mm)                    | 16                 |
|                                |                    |