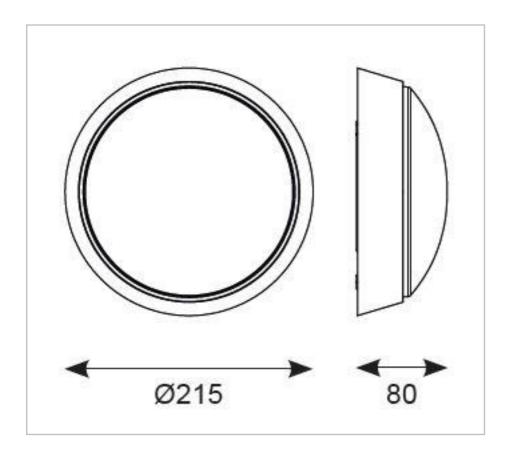

## **General Information**

| Lamp Type                      | LED      |
|--------------------------------|----------|
| Colour / Finish                | White    |
| IP Rating                      | IP54     |
| IK Rating                      | IK09     |
| Class Protection               | 2        |
| Internal / External            | External |
| Surface / Recessed / Suspended | Surface  |
| Warranty (Years)               | 2        |
| CE Mark                        | Yes      |
| Diameter (mm)                  | 215      |
| Depth (mm)                     | 80       |
|                                |          |