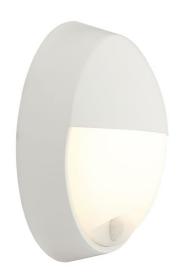

## **Features**

All polycarbonate circular bulkhead for external applications.

Only suitable for semi commercial applications

fast loop-in / loop-out connections.

CCT selectable between 3000K, 4000K and 6500K.

Comparable performance to 28W TC-DD.

Body options of black or white.

Polycarbonate opal diffuser.

LED lifespan L70 54,000 hours.

Non-dimmable.

Belfast: +44 (0) 2890 773750