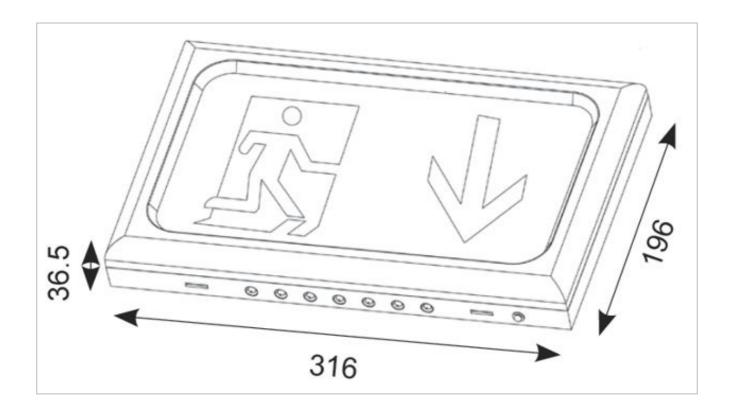

## **General Information**

| Lamp Type                      | LED           |
|--------------------------------|---------------|
| Colour / Finish                | White         |
| Self Test                      | Yes           |
| Minimum Recharge Period        | 24 hours      |
| IP Rating                      | IP20          |
| Class Protection               | 1             |
| Internal / External            | Internal      |
| Surface / Recessed / Suspended | Surface       |
| LED Life                       | L70 50,000hrs |
| Warranty (Years)               | 3             |
| CE Mark                        | Yes           |
| Width (mm)                     | 316           |
| Height (mm)                    | 196           |
| Depth (mm)                     | 36.5          |
| Accessories                    | ASBP/2        |
|                                |               |