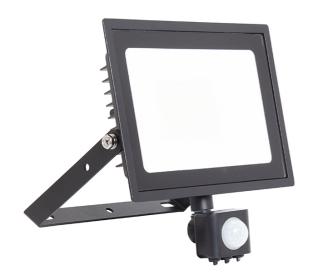

## **AEDELED50/WW/PIR**

## **Features**

Compact and economic aluminium LED floodlight

Only suitable for semi commercial applications

50W comparable light output of 70W HQI

Bracket design allows installation without removing mounting bracket

PIR versions complete with manual ovveride facility

Pre-wired with 1 metre of rubber insulated cable for ease of installation

Cool white and warm white options avaibale

LED lifespan L90 36,000 hours

Non-dimmable