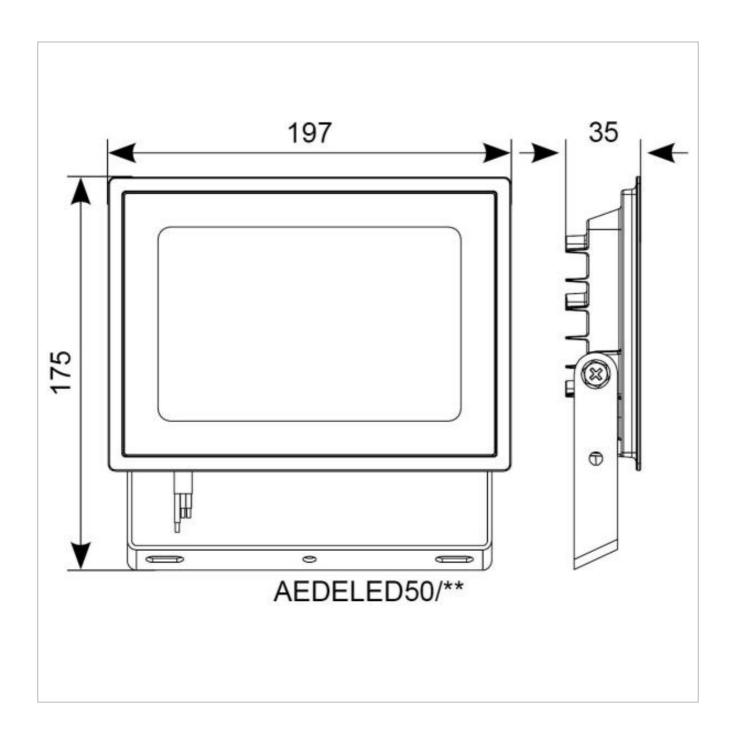

## **General Information**

| Lamp Type                      | LED               |
|--------------------------------|-------------------|
| Colour / Finish                | Black             |
| IP Rating                      | IP65              |
| IK Rating                      | IK06              |
| Class Protection               | 1                 |
| Internal / External            | Internal/External |
| Surface / Recessed / Suspended | Surface           |
| Warranty (Years)               | 2                 |
| CE Mark                        | Yes               |
| Length (mm)                    | 175               |
| Width (mm)                     | 197               |
| Depth (mm)                     | 35                |
|                                |                   |