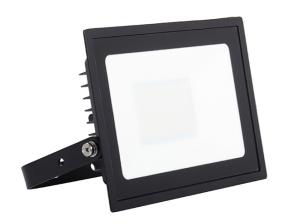

## **AEDELED50/WW**

## **Features**

Compact and economic aluminium LED floodlight

Only suitable for semi commercial applications

50W comparable light output of 70W HQI

Bracket design allows installation without removing mounting bracket