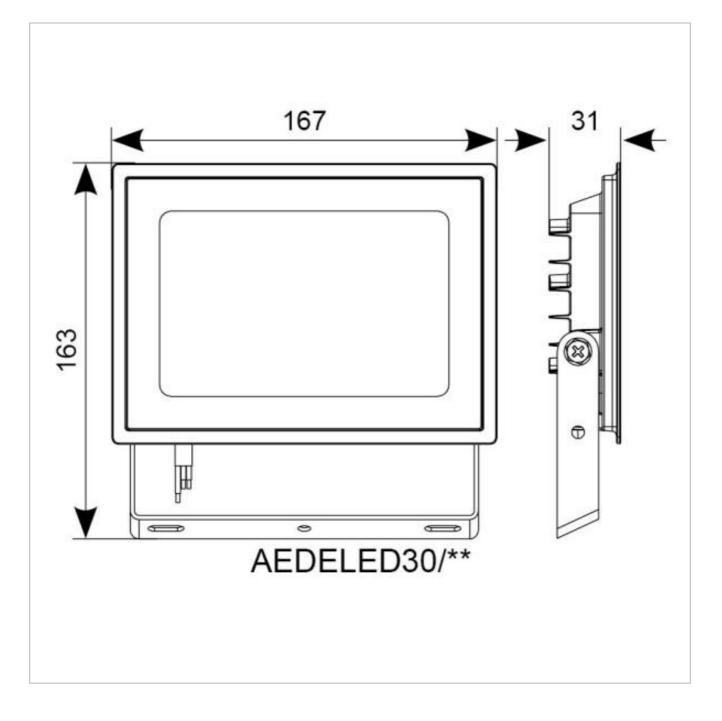

## **General Information**

| Lamp Type                      | LED               |
|--------------------------------|-------------------|
| Colour / Finish                | Black             |
| IP Rating                      | IP65              |
| IK Rating                      | IK06              |
| Class Protection               | 1                 |
| Internal / External            | Internal/External |
| Surface / Recessed / Suspended | Surface           |
| Warranty (Years)               | 2                 |
| CE Mark                        | Yes               |
| Length (mm)                    | 163               |
| Width (mm)                     | 167               |
| Depth (mm)                     | 31                |