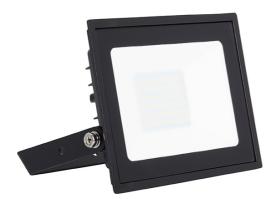

## AEDELED30/WW

## Features

Compact and economic aluminium LED floodlight Only suitable for semi commercial applications 30W comparable light output of 35W HQI Bracket design allows installation without removing mounting bracket Pre-wired with 1 metre of rubber insulated cable for ease of installation Cool white and warm white options avaibale LED lifespan L90 36,000 hours