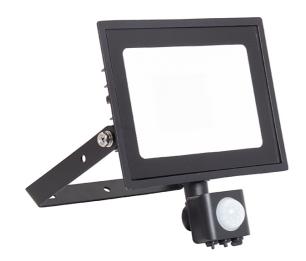

## **AEDELED30/CW/PIR**

## **Features**

Compact and economic aluminium LED floodlight

Only suitable for semi commercial applications

30W comparable light output of 35W HQI

Bracket design allows installation without removing mounting bracket

PIR versions complete with manual ovveride facility

Pre-wired with 1 metre of rubber insulated cable for ease of installation

Cool white and warm white options avaibale

LED lifespan L90 36,000 hours

Non-dimmable