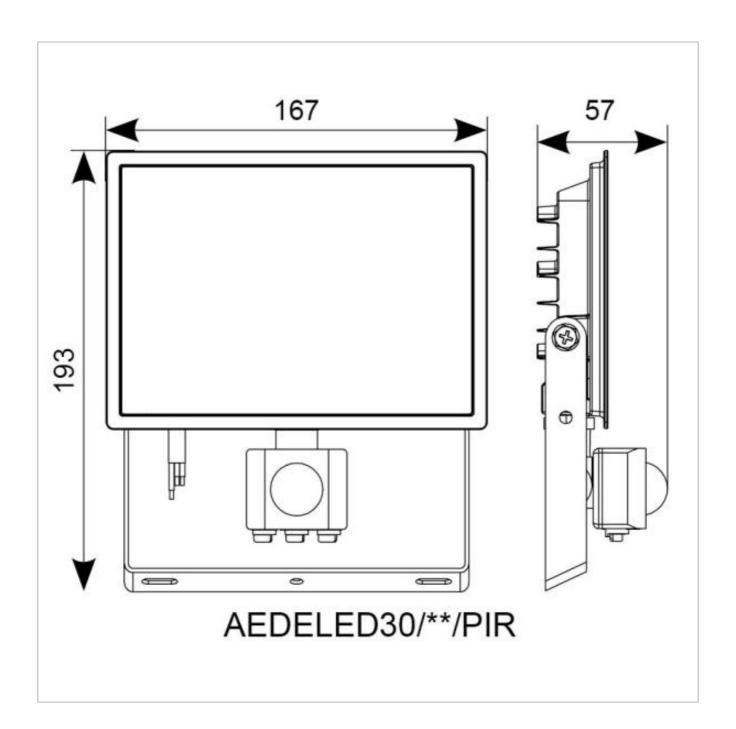

## **General Information**

| LED               |
|-------------------|
| Black             |
| IP44              |
| IK06              |
| 1                 |
| Internal/External |
| Surface           |
| 2                 |
| Yes               |
| 193               |
| 407               |
| 167               |
|                   |