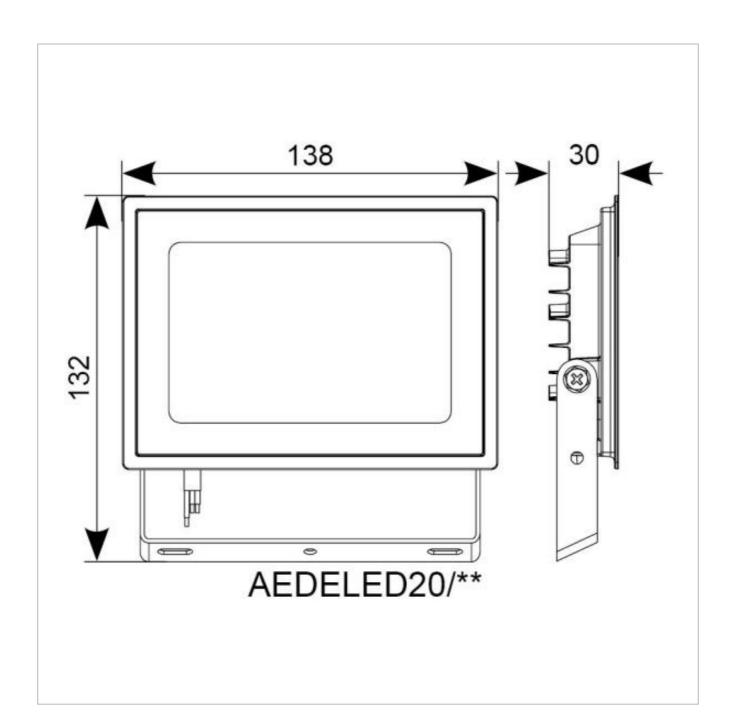

## **General Information**

| Lamp Type                      | LED               |
|--------------------------------|-------------------|
| Colour / Finish                | Black             |
| IP Rating                      | IP65              |
| IK Rating                      | IK06              |
| Class Protection               | 1                 |
| Internal / External            | Internal/External |
| Surface / Recessed / Suspended | Surface           |
| Warranty (Years)               | 2                 |
| CE Mark                        | Yes               |
| Length (mm)                    | 132               |
| Width (mm)                     | 138               |
| Depth (mm)                     | 30                |