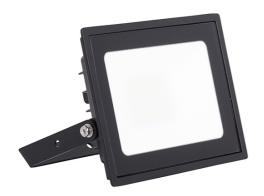

## **AEDELED20/CW**

## **Features**

Compact and economic aluminium LED floodlight

Only suitable for semi commercial applications

20W exceeds performance of 20W HQI

Bracket design allows installation without removing mounting bracket

Pre-wired with 1 metre of rubber insulated cable for ease of installation

Cool white and warm white options avaibale

LED lifespan L90 36,000 hours

Non-dimmable

Belfast: +44 (0) 2890 773750