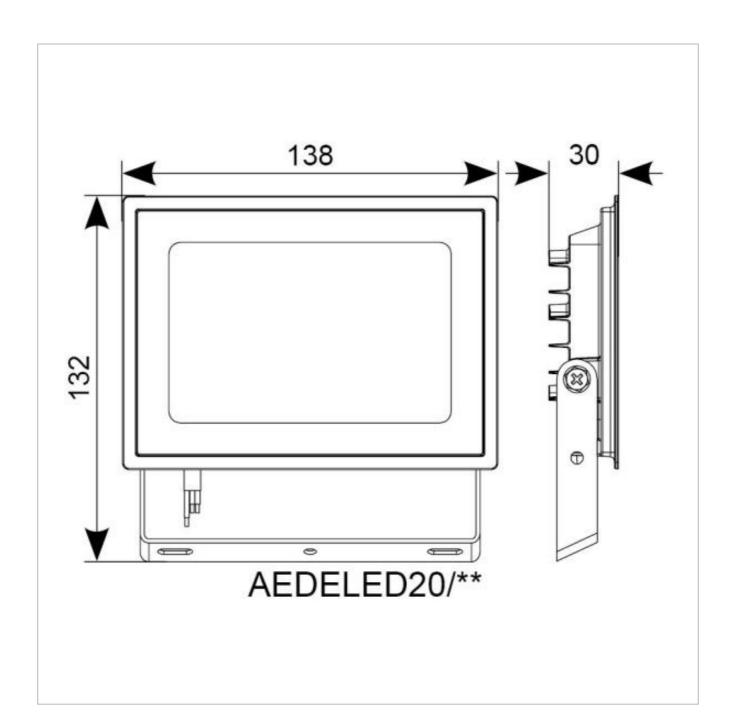

## **General Information**

| LED               |
|-------------------|
| Black             |
| IP65              |
| IK06              |
| 1                 |
| Internal/External |
| Surface           |
| 2                 |
| Yes               |
|                   |
| 132               |
| 132<br>138        |
| 1 1               |