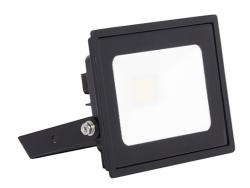

## **AEDELED10/WW**

## **Features**

Compact and economic aluminium LED floodlight

Only suitable for semi commercial applications

10W ideal for halogen replacement

Bracket design allows installation without removing mounting bracket

Pre-wired with 1 metre of rubber insulated cable for ease of installation

Cool white and warm white options avaibale

LED lifespan L90 36,000 hours

Non-dimmable

Belfast: +44 (0) 2890 773750