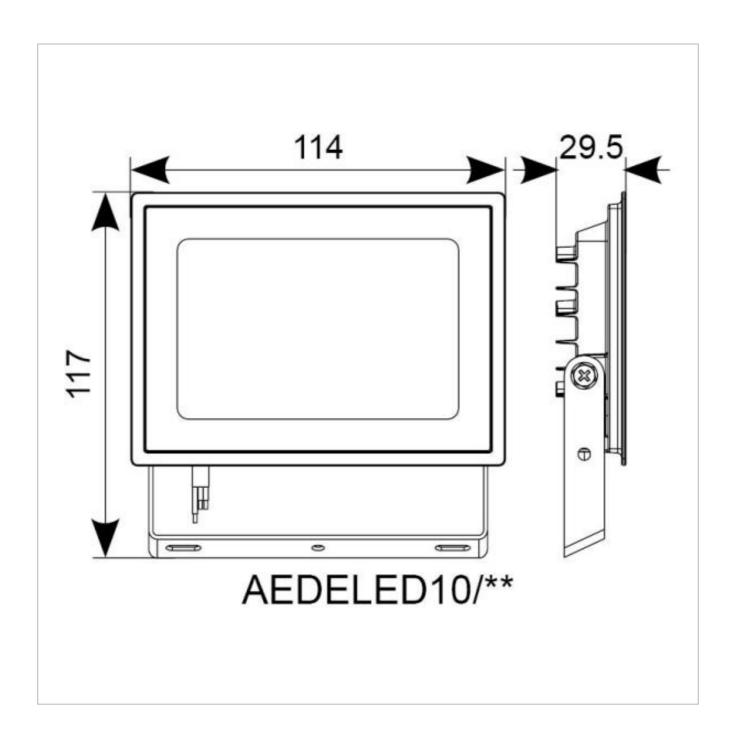

## **General Information**

| Lamp Type                      | LED               |
|--------------------------------|-------------------|
| Colour / Finish                | Black             |
| IP Rating                      | IP65              |
| IK Rating                      | IK06              |
| Class Protection               | 1                 |
| Internal / External            | Internal/External |
| Surface / Recessed / Suspended | Surface           |
| Warranty (Years)               | 2                 |
| CE Mark                        | Yes               |
| Length (mm)                    | 117               |
| Width (mm)                     | 114               |
| Depth (mm)                     | 20.5              |
|                                | 29.5              |