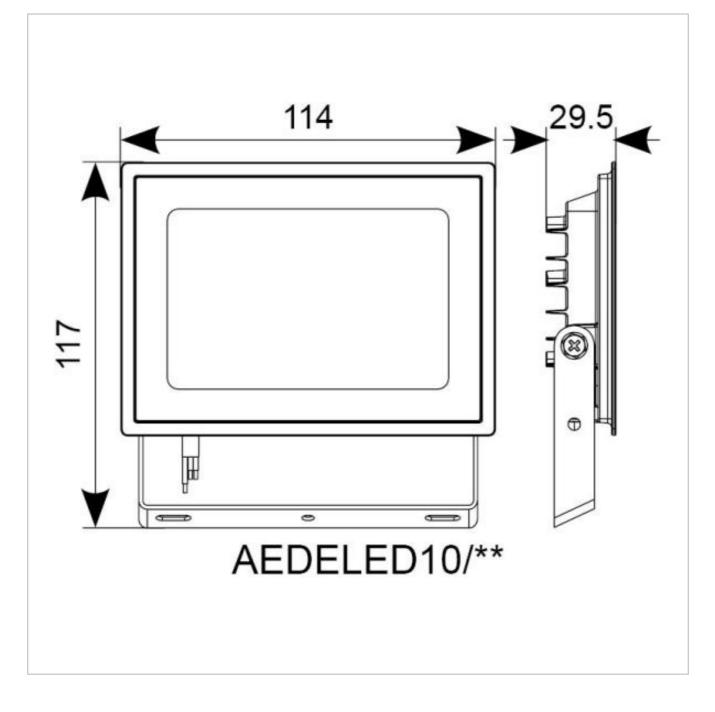

## **General Information**

| LED               |
|-------------------|
| Black             |
| IP65              |
| IK06              |
| 1                 |
| Internal/External |
| Surface           |
| 2                 |
| Yes               |
| 117               |
| 114               |
| 29.5              |
|                   |