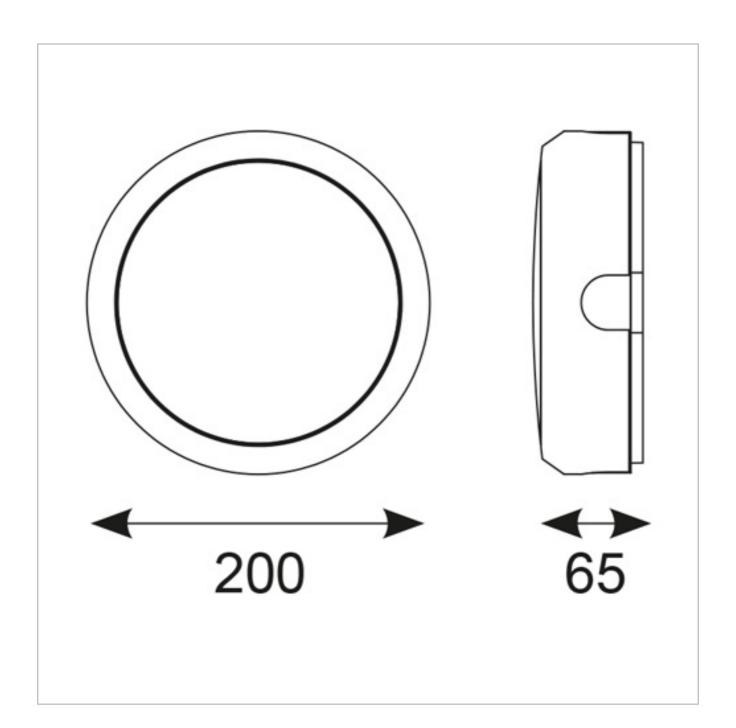

## **General Information**

| Lamp Type                      | LED               |
|--------------------------------|-------------------|
| Colour / Finish                | White / Visiluxe  |
| IP Rating                      | IP65              |
| IK Rating                      | IK09              |
| Class Protection               | 1                 |
| Internal / External            | Internal/External |
| Surface / Recessed / Suspended | Surface           |
| Warranty (Years)               | 5                 |
| CE Mark                        | Yes               |
| Diameter (mm)                  | 200               |
| Depth (mm)                     | 65                |
|                                |                   |