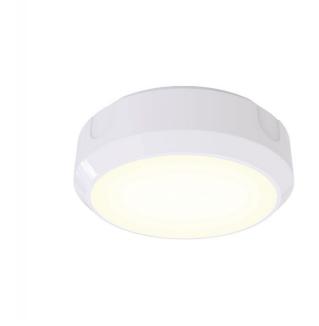

## **Features**

All polycarbonate multi-purpose LED round bulkhead

LED performance exceeds CFL equivalents

Push fit feed-in, feed-out terminals for speed and ease of installation

Internal CCT selector switch allows the installer to choose the CCT between 3000K and 4000K

Supplied c/w optional trim attachment which provides a more commercially aesthetic appearance

Unique Visiluxe diffuser allows 90% light transmission from LED source for increased performance

Instant light output and unlimited switching