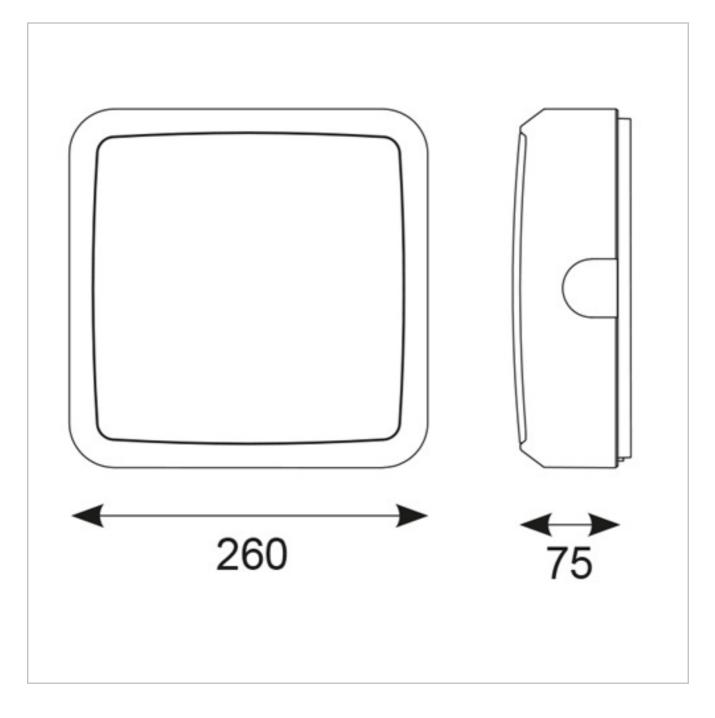

## **General Information**

| Lamp Type                      | LED               |
|--------------------------------|-------------------|
| Colour / Finish                | White / Visiluxe  |
| Emergency                      | Yes               |
| IP Rating                      | IP65              |
| IK Rating                      | IK09              |
| Class Protection               | 1                 |
| Internal / External            | Internal/External |
| Surface / Recessed / Suspended | Surface           |
| Warranty (Years)               | 5                 |
| CE Mark                        | Yes               |
| Length (mm)                    | 260               |
| Width (mm)                     | 260               |
| Depth (mm)                     | 75                |