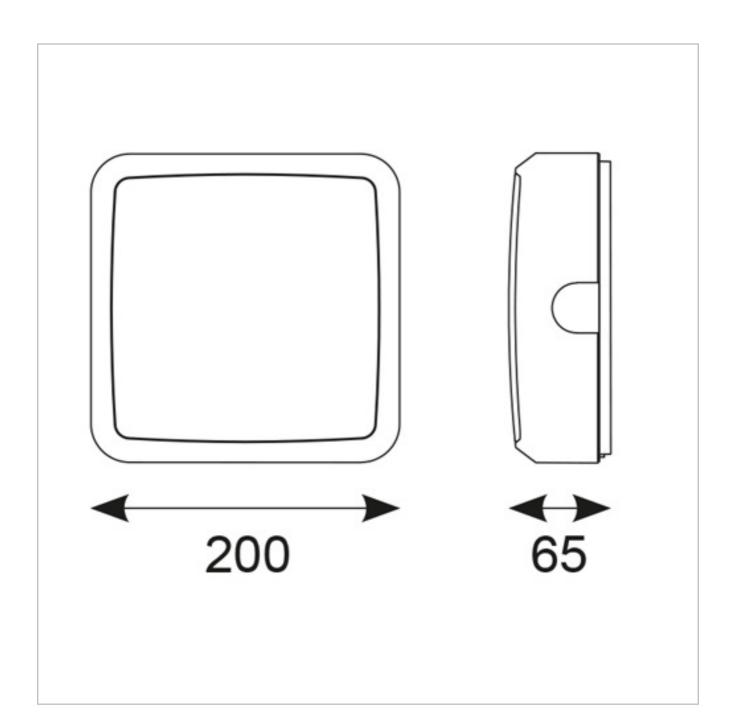

## **General Information**

| Lamp Type                              | LED               |
|----------------------------------------|-------------------|
| Colour / Finish                        | White / Visiluxe  |
| IP Rating                              | IP65              |
| IK Rating                              | IK09              |
| Class Protection                       | 1                 |
| Internal / External                    | Internal/External |
| Surface / Recessed / Suspended         | Surface           |
|                                        | - Canado          |
| Warranty (Years)                       | 5                 |
|                                        |                   |
| Warranty (Years)                       | 5                 |
| Warranty (Years) CE Mark               | 5<br>Yes          |
| Warranty (Years)  CE Mark  Length (mm) | 5<br>Yes<br>200   |