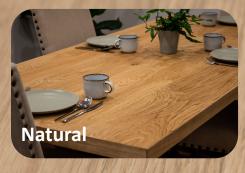

## Dining Tables

These modern designed dining tables are crafted of the finest European white oak, wire brushed and finished with a clear stain that accentuates the beauty of the natural oak wood.

Each table top is composed of a 4 mm sawn veneer oak hardwood that wraps around the table surface, and is sealed with three coats of furniture quality UV lacquer, creating a durable yet beautiful wood surface that is sure to match the finest décor in your home.

Special cleaning products, oils and waxes are not required for cleaning or maintenance.

Available in natural oak and smoked oak finishes. Seats 4-6 comfortably.