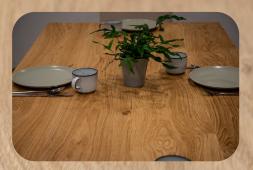

## Dining Tables

These modern designed dining tables are crafted of the finest European white oak, wire brushed and finished with a clear stain that accentuates the beauty of the natural oak wood.

Each table top is composed of a 4 mm sawn veneer oak hardwood that wraps around the table surface, and is sealed with three coats of furniture quality UV lacquer, creating a durable yet beautiful wood surface that is sure to match the finest décor in your home.

Special cleaning products, oils and waxes are not required for cleaning or maintenance.

Available in natural oak and smoked oak finishes. Seats 4-6 comfortably.