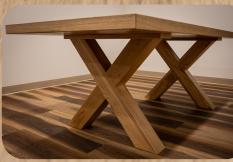

## Specifications

European White Oak

4 mm sawn veneer

Lightly wire brushed surface

Table core composed of 8 mm solid birch with eucalyptus plywood inner core for stability

Finished with 3 coats of furniture quality UV lacquer