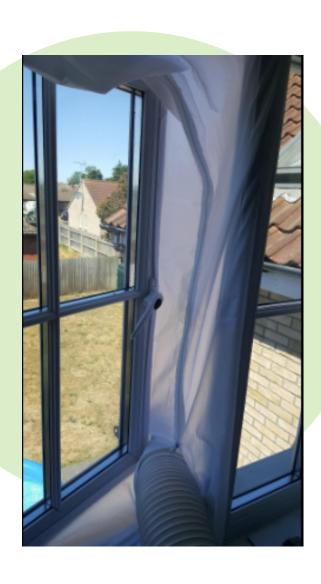

## STEP 2

Lay the window seal flat. Stick the middle of the straight side to your window casement, starting from the centre . Instead, stick the middle of the curved side to your window frame, starting from the centre.

## STEP 3

Open the zippers and insert the hose. Close the zippers to block it. For extra support, use one of the cable ties provided to lock the zippers.

Remark: If you want to close your window, simply detach the cloth from the velcro.