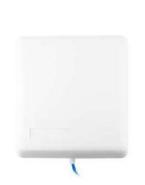

## **Bolton Single Panel Antenna Expansion Kit**

## XKITI\_PANEL

The Bolton Single Panel Antenna Kit is a 50 Ohm indoor, wall-mount antennas used to broadcast & expand boosted 3G & 4G LTE coverage from a Wilson Electronics Signal Booster.

- Broadcast 3G & 4G indoor antenna
- Works with all 50 Ohm signal boosters
- Easy installation
- Up to 8 dB gain