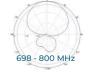

| ELECTRICAL STU          | IFF        | ı        | Product Specifications may change without prior notice. |           |  |
|-------------------------|------------|----------|---------------------------------------------------------|-----------|--|
| Item No.                |            | BT974860 |                                                         |           |  |
| Frequency Range         |            | MHz      | 698-960                                                 | 1710-2700 |  |
| Gain                    |            | dBi      | 7±1                                                     | 8±1       |  |
| Polarization            |            | Vertical |                                                         |           |  |
| Beam width              | Horizontal | deg      | 78                                                      | 70        |  |
|                         | Vertical   |          | 70                                                      | 65        |  |
| VSWR                    |            |          | ≤1.5                                                    | ≤1.5      |  |
| Front-To-Back Ratio     |            | dB       | >8                                                      | >12       |  |
| PIM, 3rd Order, 2 x 2 W |            | dBc      | ≤-140                                                   |           |  |
| Input Power, maximum    |            | watt     | 50                                                      |           |  |
| Impedance               |            | ohm      | 50                                                      |           |  |