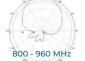

| ELECTRICAL STU          | IFF        | ı        | Product Specifications may change without prior notice. |           |  |
|-------------------------|------------|----------|---------------------------------------------------------|-----------|--|
| Item No.                |            | BT974860 |                                                         |           |  |
| Frequency Range         |            | MHz      | 698-960                                                 | 1710-2700 |  |
| Gain                    |            | dBi      | 7±1                                                     | 8±1       |  |
| Polarization            |            | Vertical |                                                         |           |  |
| Beam width              | Horizontal | deg      | 78                                                      | 70        |  |
|                         | Vertical   |          | 70                                                      | 65        |  |
| VSWR                    |            |          | ≤1.5                                                    | ≤1.5      |  |
| Front-To-Back Ratio     |            | dB       | >8                                                      | >12       |  |
| PIM, 3rd Order, 2 x 2 W |            | dBc      | ≤-140                                                   |           |  |
| Input Power, maximum    |            | watt     | 50                                                      |           |  |
| Impedance               |            | ohm      | 50                                                      |           |  |