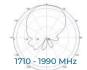

| ELECTRICAL STU          | IFF        | ı        | Product Specifications may change without prior notice. |           |  |
|-------------------------|------------|----------|---------------------------------------------------------|-----------|--|
| Item No.                |            | BT974860 |                                                         |           |  |
| Frequency Range         |            | MHz      | 698-960                                                 | 1710-2700 |  |
| Gain                    |            | dBi      | 7±1                                                     | 8±1       |  |
| Polarization            |            | Vertical |                                                         |           |  |
| Beam width              | Horizontal | deg      | 78                                                      | 70        |  |
|                         | Vertical   |          | 70                                                      | 65        |  |
| VSWR                    |            |          | ≤1.5                                                    | ≤1.5      |  |
| Front-To-Back Ratio     |            | dB       | >8                                                      | >12       |  |
| PIM, 3rd Order, 2 x 2 W |            | dBc      | ≤-140                                                   |           |  |
| Input Power, maximum    |            | watt     | 50                                                      |           |  |
| Impedance               |            | ohm      | 50                                                      |           |  |