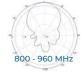

| ELECTRICAL STU          | IFF        | ı        | Product Specifications may change without prior notice. |           |  |
|-------------------------|------------|----------|---------------------------------------------------------|-----------|--|
| Item No.                |            | BT974860 |                                                         |           |  |
| Frequency Range         |            | MHz      | 698-960                                                 | 1710-2700 |  |
| Gain                    |            | dBi      | 7±1                                                     | 8±1       |  |
| Polarization            |            | Vertical |                                                         |           |  |
| Beam width              | Horizontal | deg      | 78                                                      | 70        |  |
|                         | Vertical   |          | 70                                                      | 65        |  |
| VSWR                    |            |          | ≤1.5                                                    | ≤1.5      |  |
| Front-To-Back Ratio     |            | dB       | >8                                                      | >12       |  |
| PIM, 3rd Order, 2 x 2 W |            | dBc      | ≤-140                                                   |           |  |
| Input Power, maximum    |            | watt     | 50                                                      |           |  |
| Impedance               |            | ohm      | 50                                                      |           |  |