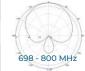

| ELECTRICAL STU          | IFF        | ı        | Product Specifications may change without prior notice. |           |  |
|-------------------------|------------|----------|---------------------------------------------------------|-----------|--|
| Item No.                |            | BT974860 |                                                         |           |  |
| Frequency Range         |            | MHz      | 698-960                                                 | 1710-2700 |  |
| Gain                    |            | dBi      | 7±1                                                     | 8±1       |  |
| Polarization            |            | Vertical |                                                         |           |  |
| Beam width              | Horizontal | deg      | 78                                                      | 70        |  |
|                         | Vertical   |          | 70                                                      | 65        |  |
| VSWR                    |            |          | ≤1.5                                                    | ≤1.5      |  |
| Front-To-Back Ratio     |            | dB       | >8                                                      | >12       |  |
| PIM, 3rd Order, 2 x 2 W |            | dBc      | ≤-140                                                   |           |  |
| Input Power, maximum    |            | watt     | 50                                                      |           |  |
| Impedance               |            | ohm      | 50                                                      |           |  |