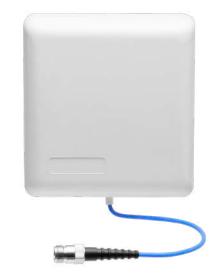

## Indoor Wall Mount Panel Antenna

BT974860

## The Board from Bolton: So easy to install, you'll be up boosting in minutes.

- Directional broadcast panel antenna for your cellular signal boosting system
- The Board works with all 50 Ohm signal boosters
- Easy installation your DIY skills will make swift work of it
- Up to +8 dBi gain

| MECHANICAL STUFF             |         |                                    |  |  |  |
|------------------------------|---------|------------------------------------|--|--|--|
| Connector Type               |         | N-Female                           |  |  |  |
| Dimensions                   | mm, in  | 165 x 155 x 50, 6.50 X 6.10 X 2.00 |  |  |  |
| Weight, without Mounting Kit | kg, lbs | 0.45 , 0.66                        |  |  |  |
| Radome Material and Color    |         | ABS, White, RAL9003 / Pantone 705  |  |  |  |
| Mounting Kit                 |         | On-wall                            |  |  |  |
| Operational Temperature      | oC, oF  | -55 to +60, -67 to 140             |  |  |  |
| Ingression Protection Rating |         | IP65                               |  |  |  |