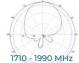

| ELECTRICAL STU          | IFF        | ı        | Product Specifications may change without prior notice. |           |  |
|-------------------------|------------|----------|---------------------------------------------------------|-----------|--|
| Item No.                |            | BT974860 |                                                         |           |  |
| Frequency Range         |            | MHz      | 698-960                                                 | 1710-2700 |  |
| Gain                    |            | dBi      | 7±1                                                     | 8±1       |  |
| Polarization            |            | Vertical |                                                         |           |  |
| Beam width              | Horizontal | deg      | 78                                                      | 70        |  |
|                         | Vertical   |          | 70                                                      | 65        |  |
| VSWR                    |            |          | ≤1.5                                                    | ≤1.5      |  |
| Front-To-Back Ratio     |            | dB       | >8                                                      | >12       |  |
| PIM, 3rd Order, 2 x 2 W |            | dBc      | ≤-140                                                   |           |  |
| Input Power, maximum    |            | watt     | 50                                                      |           |  |
| Impedance               |            | ohm      | 50                                                      |           |  |